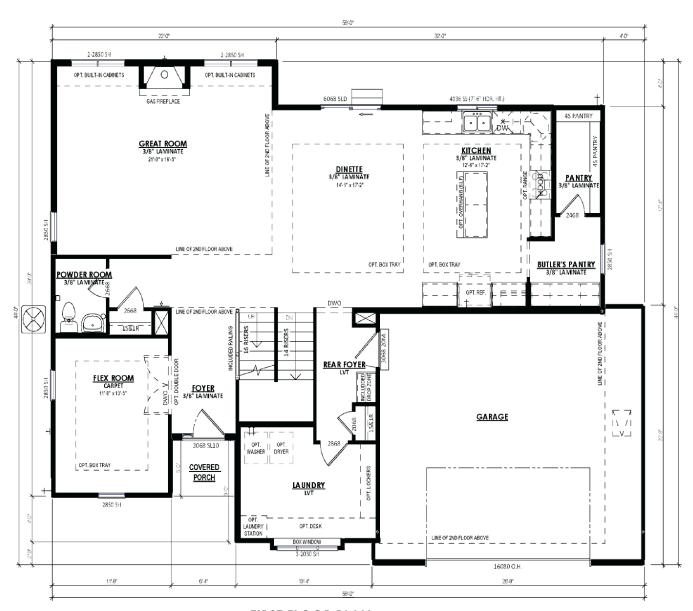

The Wicklow is an impressive two-story plan with many desirable features. The Flex Room is located immediately off the Front Foyer. The plan then opens to a vast living space, highlighted by a grand two-story great room with a fireplace acting as the focal point in the center of the room. The Dinette is situated between the Great Room and large gourmet Kitchen, which has a Butler's Pantry and walk-in pantry. The upper level has a loft and walkway at the top of the stairs with views down to the Great Room and Front Foyer. One of the three Secondary Bedrooms is secluded on one side of the home with an attached full bathroom. The additional two secondary bedrooms share a hall bathroom and each have walk-in closets. The Owner's Suite at the back of the upper level features a large walk-in closet and Owner's bath with a private water closet and double bowl vanity.

## The Wicklow

Stonewall Farms

**Call Today** (262) 239-7342

**FIRST FLOOR PLAN** 