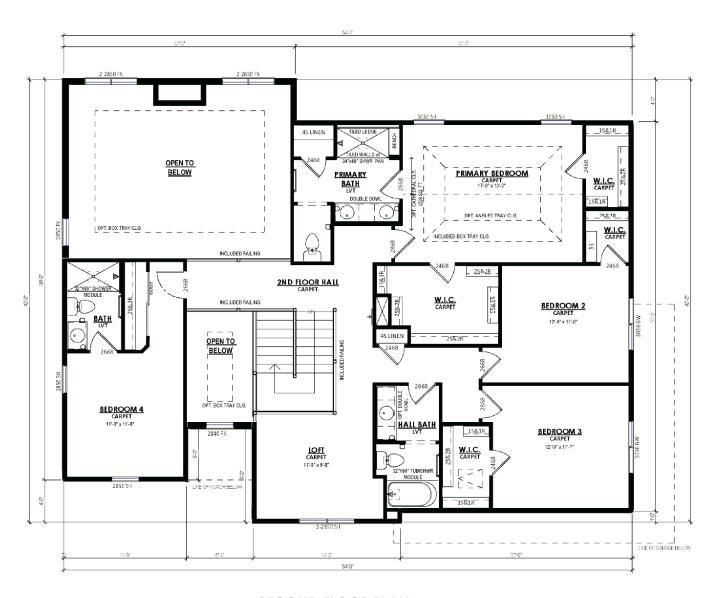

The Wicklow is an impressive two-story plan with many desirable features. The Flex Room is located immediately off the Front Foyer. The plan then opens to a vast living space, highlighted by a grand two-story great room with a fireplace acting as the focal point in the center of the room. The Dinette is situated between the Great Room and large gourmet Kitchen, which has a Butler's Pantry and walk-in pantry. The upper level has a loft and walkway at the top of the stairs with views down to the Great Room and Front Foyer. One of the three Secondary Bedrooms is secluded on one side of the home with an attached full bathroom. The additional two secondary bedrooms share a hall bathroom and each have walk-in closets. The Owner's Suite at the back of the upper level features a large walk-in closet and Owner's bath with a private water closet and double bowl vanity.

## The Wicklow

Stonewall Farms

**Call Today** (262) 239-7342

**SECOND FLOOR PLAN** 