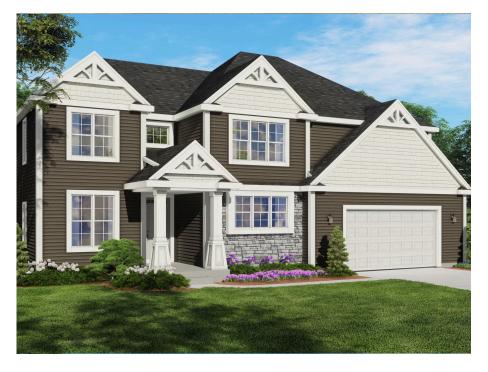

## The Wicklow

Stonewall Farms

**Call Today** (262) 239-7342

## Call for Price

Home Style: Two-Story

4 Elevations Available

4 - 5 Bedroom

3.5 Bathrooms

🖶 3,173 Sq. Ft.

🖴 2 - 3 Car Garage

🗘 49 HERS Score

The Wicklow is an impressive two-story plan with many desirable features. The Flex Room is located immediately off the Front Foyer. The plan then opens to a vast living space, highlighted by a grand two-story great room with a fireplace acting as the focal point in the center of the room. The Dinette is situated between the Great Room and large gourmet Kitchen, which has a Butler's Pantry and walk-in pantry. The upper level has a loft and walkway at the top of the stairs with views down to the Great Room and Front Foyer. One of the three Secondary Bedrooms is secluded on one side of the home with an attached full bathroom. The additional two secondary bedrooms share a hall bathroom and each have walk-in closets. The Owner's Suite at the back of the upper level features a large walk-in closet and Owner's bath with a private water closet and double bowl vanity.