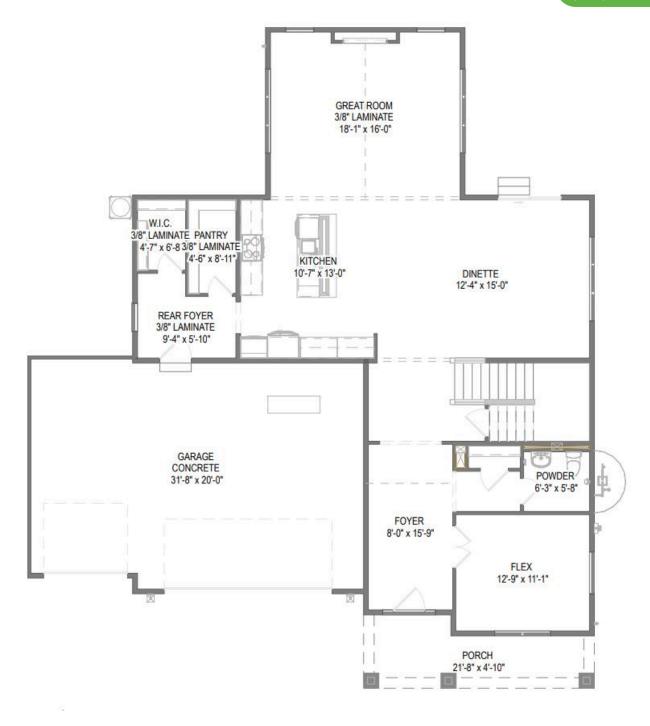

4 Bedrooms

4.0 Bathrooms

🖶 3,202 Sq. Ft.

☐ 3 Car Garage

The Sycamore is a two-story home with a versatile Flex Room and Powder Room located directly off the Front Foyer. The staircase is situated just before the plan opens to a defined living space including a Dinette, Kitchen and expansive Great Room pushed out the back of the home to allow for windows on all three exterior walls. The second floor features an open loft area at the top of the stairs. At the front of upper level are the three secondary bedrooms, two of which have walk-in closets. The hallway provides access to the full bathroom and large Laundry Room. The Owner's Suite extends the width of the back of the home and includes an oversized walk-in closet through the Owner's Bathroom. Both second floor bathrooms also have separate toilet rooms with pocket doors.