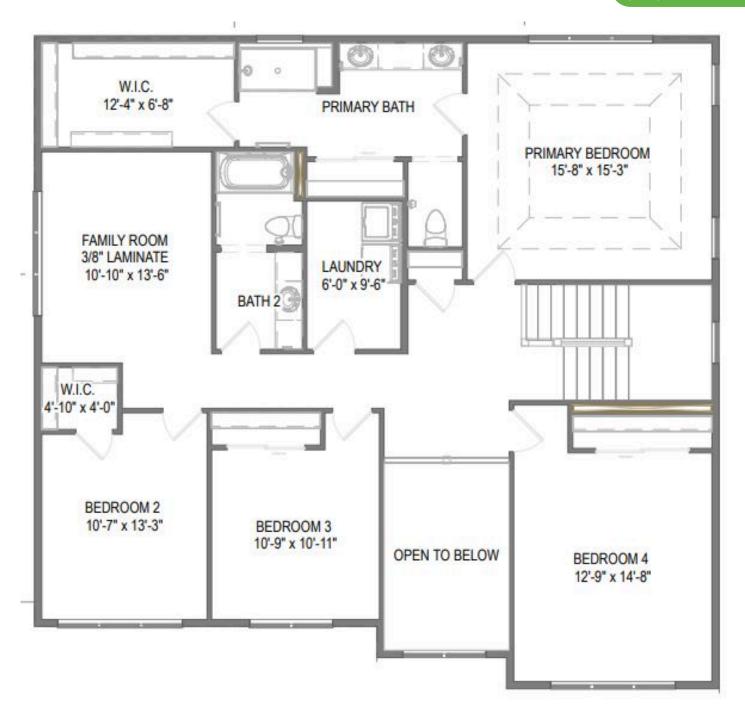

4 Bedrooms

4.0 Bathrooms

🖶 3,202 Sq. Ft.

☐ 3 Car Garage

The Sycamore is a two-story home with a versatile Flex Room and Powder Room located directly off the Front Foyer. The staircase is situated just before the plan opens to a defined living space including a Dinette, Kitchen and expansive Great Room pushed out the back of the home to allow for windows on all three exterior walls. The second floor features an open loft area at the top of the stairs. At the front of upper level are the three secondary bedrooms, two of which have walk-in closets. The hallway provides access to the full bathroom and large Laundry Room. The Owner's Suite extends the width of the back of the home and includes an oversized walk-in closet through the Owner's Bathroom. Both second floor bathrooms also have separate toilet rooms with pocket doors.