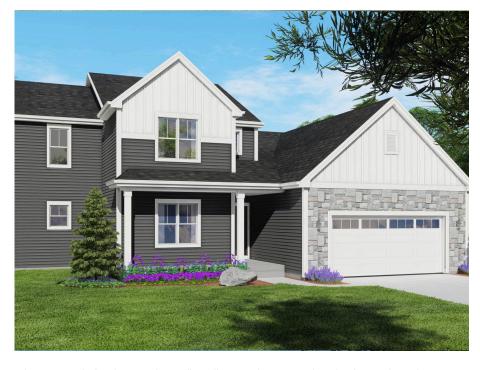

## The Sweetbrian

Stonewall Farms

**Call Today** (262) 239-7342

## Call for Price

Home Style: First Floor Primary

4 Elevations Available

4 Bedroom

2.5 Bathrooms

2,510 Sq. Ft.

🛱 2 - 3 Car Garage

 ${\Bbb Q}$  49 HERS Score

The Sweetbriar is a unique first floor Primary Suite design. The Flex Room is just off the front entryway and is accessible through the Front Foyer or Kitchen. The L-shaped staircase sits in the middle of the plan and divides the living space from the front of the home. The soaring two-story Great Room highlights the living space and is complemented by a large, well-defined Dinette and Kitchen. The kitchen is spacious and functional, perfect for cooking up your favorite meals. A hallway off of the Great Room leads to the spacious Owner's Suite with a walk-in closet and Owner's Bathroom. This hallway also provides access to the Rear Foyer, which features a walk-in closet, Powder Room, and Laundry Room. The 3 additional Secondary Bedrooms are located on the upper level along with a Full Bathroom and Loft with views down to the Great Room.