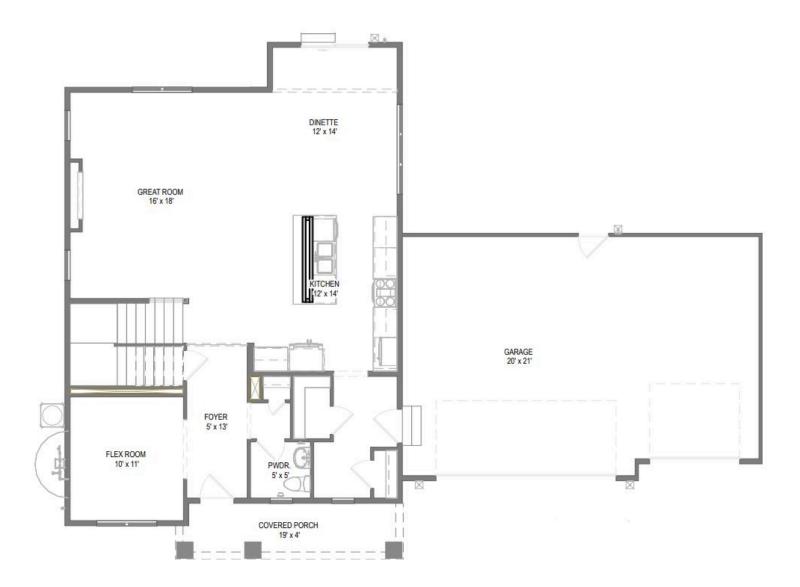

Walk into the Mulberry and you'll find yourself in a welcoming foyer. Off to one side, there's a handy flex room — perfect for whatever you need it to be. Right across, is the powder room. Moving along, the space opens up to the heart of the home. You've got your kitchen and a cozy spot for meals in the dinette, all flowing seamlessly into the spacious Great Room. It's all open-concept, so you won't miss a beat when you're entertaining or just hanging out. Plus, the staircase is right by the Great Room, making it super convenient. Head upstairs and you're in for a treat. There's room for everyone with 4 bedrooms, including a big primary bedroom where you can kick back and relax. And let's not forget the laundry room — it's right where you need it, making those laundry days a breeze.