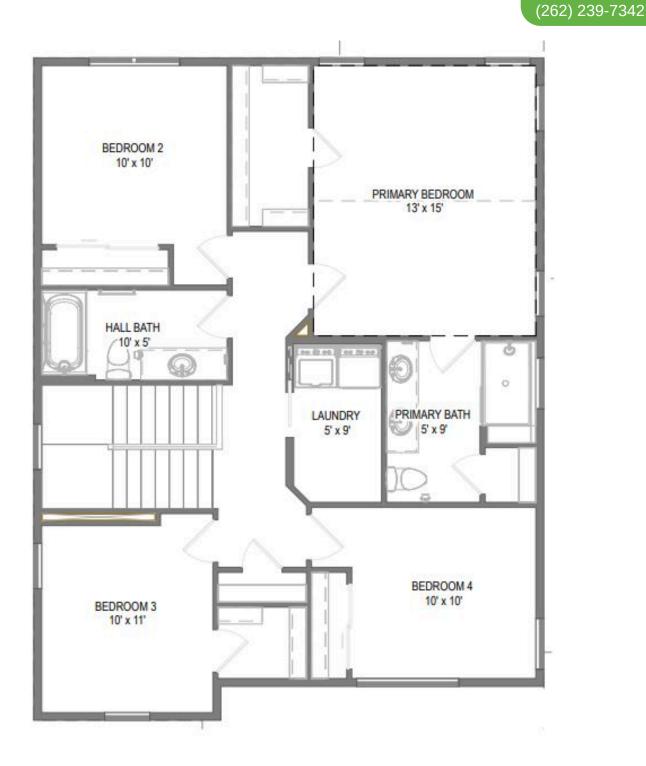

Walk into the Mulberry and you'll find yourself in a welcoming foyer. Off to one side, there's a handy flex room — perfect for whatever you need it to be. Right across, is the powder room. Moving along, the space opens up to the heart of the home. You've got your kitchen and a cozy spot for meals in the dinette, all flowing seamlessly into the spacious Great Room. It's all open-concept, so you won't miss a beat when you're entertaining or just hanging out. Plus, the staircase is right by the Great Room, making it super convenient. Head upstairs and you're in for a treat. There's room for everyone with 4 bedrooms, including a big primary bedroom where you can kick back and relax. And let's not forget the laundry room — it's right where you need it, making those laundry days a breeze.