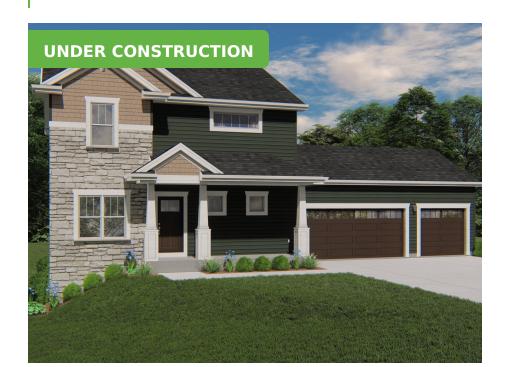

## **375 W Sparrow Way**

Grafton, WI 53024

**Call Today** (262) 239-7342

PRICED AT

\$574,900

Neighborhood: Stonewall Farms

Grafton, WI

**Home Plan:** The Mulberry

4 Bedrooms

2.5 Bathrooms

🔓 2,264 Sq. Ft.

△ 3 Car Garage

The Mulberry offers a layout designed with the modern homeowner in mind. The inviting Foyer flows into a Flex Room on one side, perfect for a home office or playroom, and on the other side, a dedicated dining area that sits conveniently adjacent to the Kitchen. This Kitchen is every home chef's dream, featuring an expansive island and a generous walk-in pantry. Tucked to the back of the home, the Great Room offers a cozy retreat, framed beautifully by the staircase. Beyond the Kitchen, the Rear Foyer hosts a Powder Room and Laundry Room for practicality and convenience. The second level provides two bedrooms, each equipped with walk-in closets, a full bathroom, and a corner Primary Suite. The latter indulges homeowners with a spacious en suite bathroom and a separated toilet room for added privacy.