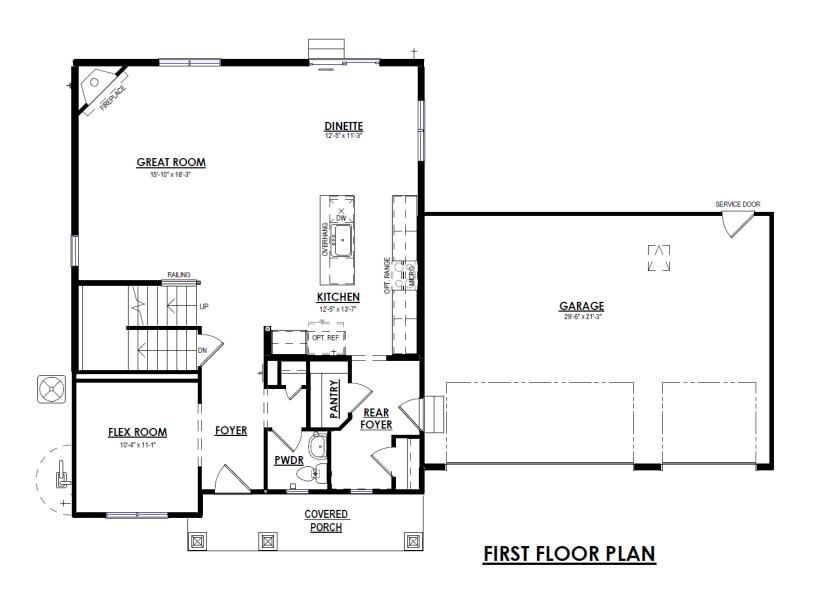

4 Bedrooms

2.5 Bathrooms

🔓 2,264 Sq. Ft.

△ 3 Car Garage

The Mulberry offers a layout designed with the modern homeowner in mind. The inviting Foyer flows into a Flex Room on one side, perfect for a home office or playroom, and on the other side, a dedicated dining area that sits conveniently adjacent to the Kitchen. This Kitchen is every home chef's dream, featuring an expansive island and a generous walk-in pantry. Tucked to the back of the home, the Great Room offers a cozy retreat, framed beautifully by the staircase. Beyond the Kitchen, the Rear Foyer hosts a Powder Room and Laundry Room for practicality and convenience. The second level provides two bedrooms, each equipped with walk-in closets, a full bathroom, and a corner Primary Suite. The latter indulges homeowners with a spacious en suite bathroom and a separated toilet room for added privacy.

## **375 W Sparrow Way**

Grafton, WI 53024

**Call Today** (262) 239-7342