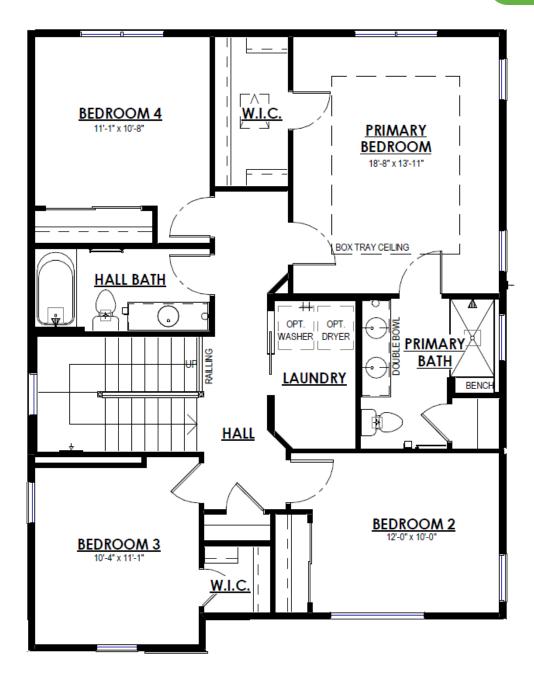

4 Bedrooms

2.5 Bathrooms

🔓 2,264 Sq. Ft.

△ 3 Car Garage

The Mulberry offers a layout designed with the modern homeowner in mind. The inviting Foyer flows into a Flex Room on one side, perfect for a home office or playroom, and on the other side, a dedicated dining area that sits conveniently adjacent to the Kitchen. This Kitchen is every home chef's dream, featuring an expansive island and a generous walk-in pantry. Tucked to the back of the home, the Great Room offers a cozy retreat, framed beautifully by the staircase. Beyond the Kitchen, the Rear Foyer hosts a Powder Room and Laundry Room for practicality and convenience. The second level provides two bedrooms, each equipped with walk-in closets, a full bathroom, and a corner Primary Suite. The latter indulges homeowners with a spacious en suite bathroom and a separated toilet room for added privacy.

## SECOND FLOOR PLAN