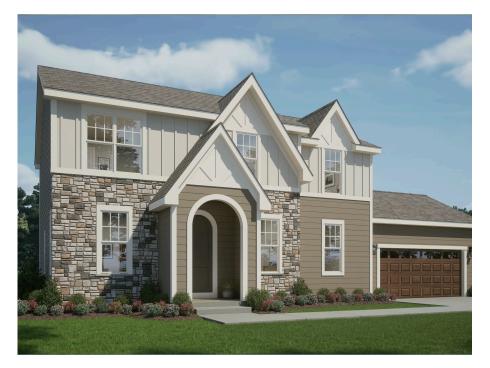

## Call for Price

Home Style: Two-Story

4 Elevations Available

♀ 4 - 5 Bedroom
♀ 2.5 Bathrooms
♀ 2,652 - 2,696 Sq. Ft.
♀ 2 Car Garage
♀ 49 HERS Score

The Maple is a moderately sized two-story home plan, meticulously crafted with careful attention to detail. The main living area showcases a vast open-concept Kitchen, equipped with a generous pantry, and a Great Room accompanied by a cozy dinette at the rear of the home. A versatile Flex Room is conveniently situated just off the Front Foyer. The Rear Foyer accommodates a powder room and a walk-in closet, adding to the home's functionality. The stairway leading to the second level is smartly placed off the Kitchen. The second level is home to three secondary bedrooms, a Laundry Room, a full bathroom, and the capacious Primary Suite, graced with a large walk-in closet.