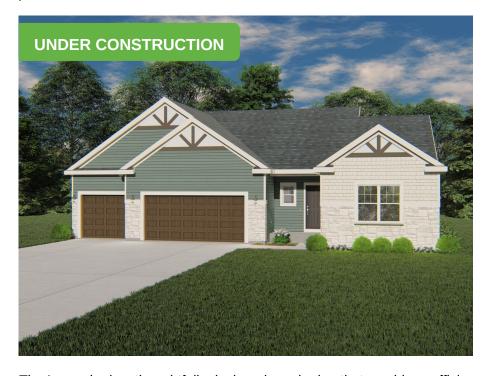

## 684 N Sparrow Way

Grafton, WI 53024

**Call Today** (262) 239-7342

\$619,900

Neighborhood: Stonewall Farms

Grafton, WI

Home Plan: The Lavender

≅ 3 Bedrooms

 $\stackrel{\triangleright}{\sqcup}$  2.0 Bathrooms

∄ 1,788 Sq. Ft.

3 Car Garage

The Lavender is a thoughtfully designed ranch plan that combines efficiency with charm. Upon entering through the front foyer, you'll immediately notice a dedicated hallway leading to two well-sized secondary bedrooms, offering privacy and comfort. The Lavender's main living area boasts an L-shaped design that's perfect for family time and hosting friends. The kitchen is a standout feature, providing not only ample storage but also a sweeping view of both the great room and the backyard, courtesy of the dinette's large windows. This setup ensures you're never far from the action, whether you're cooking or simply enjoying the view. Tucked away through a private hallway off the dinette is the Primary bedroom, a true retreat within the home. It's thoughtfully laid out with two walk-in closets and an adjoining Primary bathroom, creating a personal haven that's both spacious and functional. The rear foyer, likely to be your most-used entry point, is designed with everyday life in mind. It offers ample space, including an optional drop zone for added convenience. This area also features a sizeable laundry room and direct access to the pantry, streamlining daily tasks and keeping your living spaces clutter-free.