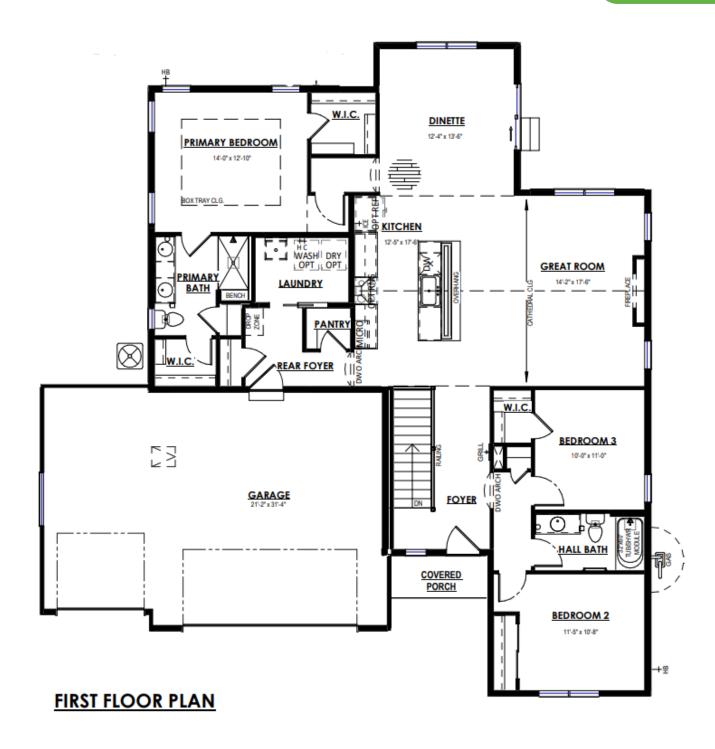

 $\stackrel{\triangleright}{\sqcup}$  2.0 Bathrooms

∄ 1,788 Sq. Ft.

3 Car Garage

The Lavender is a thoughtfully designed ranch plan that combines efficiency with charm. Upon entering through the front foyer, you'll immediately notice a dedicated hallway leading to two well-sized secondary bedrooms, offering privacy and comfort. The Lavender's main living area boasts an L-shaped design that's perfect for family time and hosting friends. The kitchen is a standout feature, providing not only ample storage but also a sweeping view of both the great room and the backyard, courtesy of the dinette's large windows. This setup ensures you're never far from the action, whether you're cooking or simply enjoying the view. Tucked away through a private hallway off the dinette is the Primary bedroom, a true retreat within the home. It's thoughtfully laid out with two walk-in closets and an adjoining Primary bathroom, creating a personal haven that's both spacious and functional. The rear foyer, likely to be your most-used entry point, is designed with everyday life in mind. It offers ample space, including an optional drop zone for added convenience. This area also features a sizeable laundry room and direct access to the pantry, streamlining daily tasks and keeping your living spaces clutter-free.