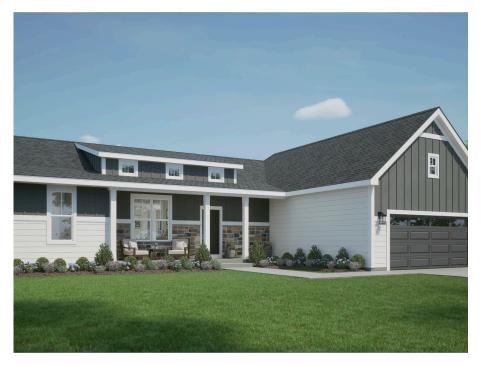

## The Kendall

Stonewall Farms

**Call Today** (262) 239-7342

## Call for Price

Home Style: Ranch

3 Elevations Available

≅ 3 - 4 Bedroom

2.5 Bathrooms

🔓 2,117 Sq. Ft.

2 - 3 Car Garage

The Kendall is a split-bedroom ranch that stands out with its distinct Flex Room situated at the home's front. Its broad entryway directs attention towards the main living space. The Great Room serves as a gateway to the secondary bedrooms, which are conveniently separated by a full bathroom featuring a linen closet. The generous Dinette, located off the Kitchen, extends out the back of the home, providing a sunroom-like atmosphere. On the opposite side, a Rear Foyer with a pocket door leads to the Laundry Room. The spacious Primary Suite, a real showstopper, boasts two walk-in closets, an en suite bathroom, and scenic views to the backyard.