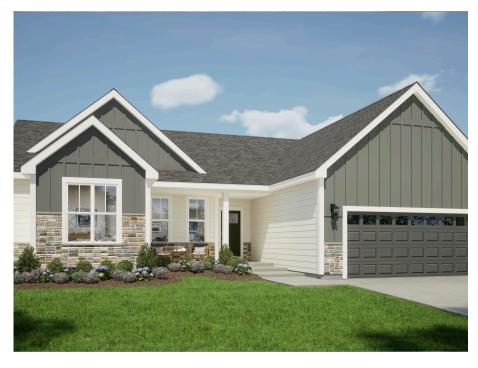

## The Holly

Stonewall Farms

**Call Today** (262) 239-7342

## Call for Price

Home Style: Ranch

7 Elevations Available

≅ 3 - 4 Bedroom

2.5 Bathrooms

🗓 1,971 Sq. Ft.

🖴 2 - 3 Car Garage

The Holly is a ranch design with all bedrooms located on the same side of the home. The entryway features an open Front Foyer and Flex Room with a unique angled entry. Across from the Flex Room is a Rear Foyer, which has a Powder Room, linen closet, and Laundry Room. Just past the stairs to the lower level, the floor plan opens to the main living space with the Great Room, Dinette, and Kitchen with a corner walkin pantry. The two secondary bedrooms on the opposite side of the home share a full bathroom, while the private Owner's Suite is highlighted by a large Owner's bath and walk-in shower.