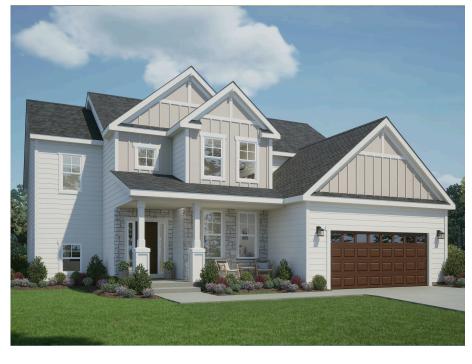

## The Birchwood

Stonewall Farms

**Call Today** (262) 239-7342

## Call for Price

Home Style: First Floor Primary

4 Elevations Available

4 - 5 Bedroom

2.5 Bathrooms

4 2,680 - 2,685 Sq. Ft.

2 - 3 Car Garage

49 HERS Score

The Birchwood captivates with a grand two-story Foyer. As you move further, under the architectural elegance of the walkway above, the Foyer gives way to a generous living space, Kitchen, and dining area. The Powder Room and Flex Room find their place at the front of the home, while the spacious first-floor Primary Suite lies towards the rear, boasting a sizable walk-in closet and an opulent en suite bathroom. A well-equipped Laundry Room featuring a walk-in closet and extra cabinet space adds utility to the first floor. The second floor hosts a tastefully designed walkway leading to a loft, three additional bedrooms, and a full bathroom, creating a comfortable and practical living space.