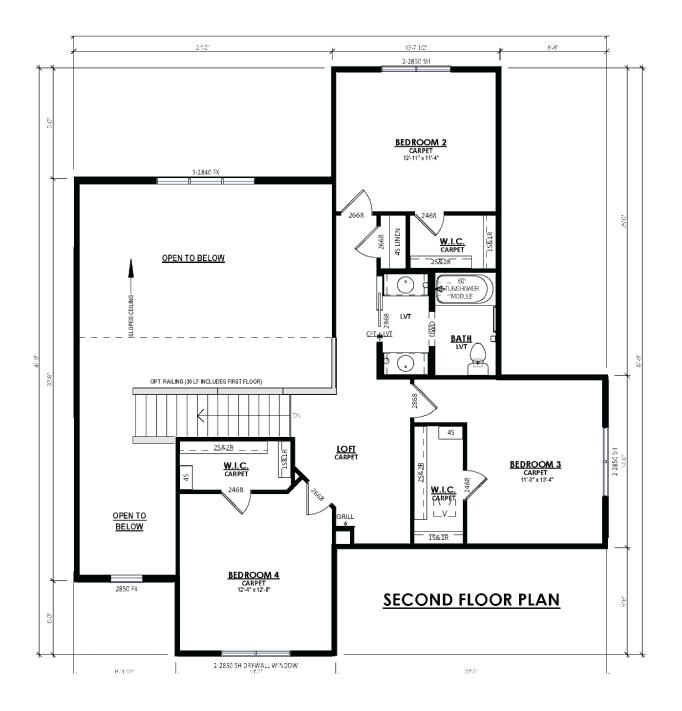

**Stonewall Farms** 

(262) 239-7342

Call for Price

Home Style: First Floor Primary

3 Elevations Available

♀ 4 - 5 Bedroom
♀ 2.5 - 4 Bathrooms
♣ 3,003 Sq. Ft.
♀ 2 - 3 Car Garage
♀ 49 HERS Score

The Azalea offers a standout design with a first-floor Primary Suite and boasts an awe-inspiring two-story Foyer and Great Room. One wing of the house holds a Flex Room and the Primary Suite, featuring a spacious walk-in closet accessed via the elegantly appointed Bathroom. The other side showcases a well-equipped Kitchen, a luminous Breakfast Nook, and a practical Rear Foyer complete with pantry, Powder Room, and Laundry Room. At the heart of the first floor lies a separate dining space, a Great Room with soaring ceilings, and a staircase leading to the upper level. The second floor offers three additional bedrooms, each with walk-in closets. It further enhances the living experience with a loft and a walkway, overlooking the impressive Great Room below.

**Stonewall Farms** 

The information, text, graphics and links provided herein are provided by Tim O'Brien Homes as a convenience to its customers. Tim O'Brien Homes does not guarantee the accuracy or completeness of the information, text, graphics, links and other items contained on this website or any other website. All prices, promotions and specifications are subject to change at any time without notice based on the discretion of Tim O'Brien Homes.