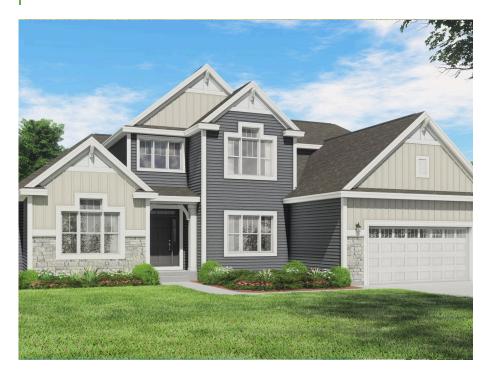

**Stonewall Farms** 

(262) 239-7342

Call for Price

Home Style: First Floor Primary

3 Elevations Available

♀ 4 - 5 Bedroom
♀ 2.5 - 4 Bathrooms
♣ 3,003 Sq. Ft.
♀ 2 - 3 Car Garage
♀ 49 HERS Score

The Azalea offers a standout design with a first-floor Primary Suite and boasts an awe-inspiring two-story Foyer and Great Room. One wing of the house holds a Flex Room and the Primary Suite, featuring a spacious walk-in closet accessed via the elegantly appointed Bathroom. The other side showcases a well-equipped Kitchen, a luminous Breakfast Nook, and a practical Rear Foyer complete with pantry, Powder Room, and Laundry Room. At the heart of the first floor lies a separate dining space, a Great Room with soaring ceilings, and a staircase leading to the upper level. The second floor offers three additional bedrooms, each with walk-in closets. It further enhances the living experience with a loft and a walkway, overlooking the impressive Great Room below.