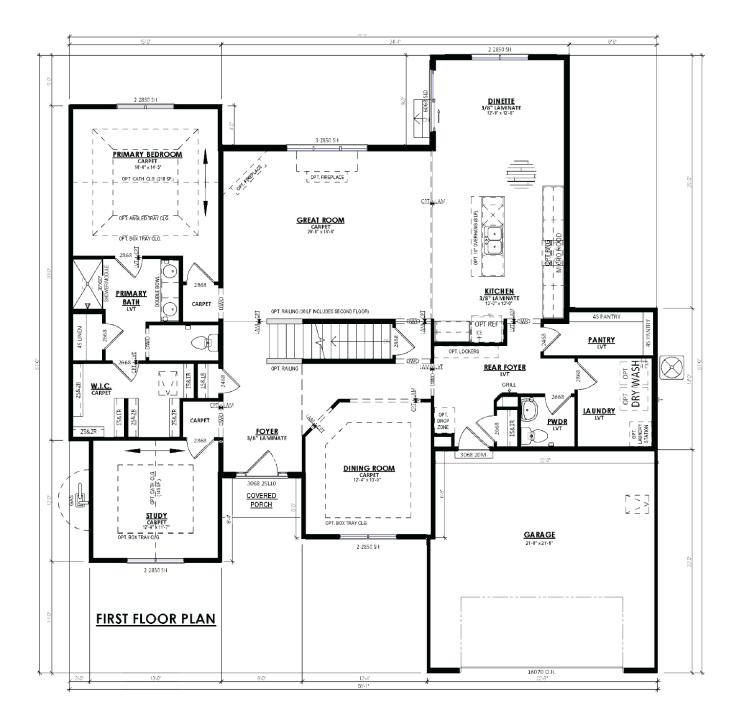

**Stonewall Farms** 

(262) 239-7342

Call for Price

Home Style: First Floor Primary

3 Elevations Available

♀ 4 - 5 Bedroom
♀ 2.5 - 4 Bathrooms
♣ 3,003 Sq. Ft.
♀ 2 - 3 Car Garage
♀ 49 HERS Score

The Azalea offers a standout design with a first-floor Primary Suite and boasts an awe-inspiring two-story Foyer and Great Room. One wing of the house holds a Flex Room and the Primary Suite, featuring a spacious walk-in closet accessed via the elegantly appointed Bathroom. The other side showcases a well-equipped Kitchen, a luminous Breakfast Nook, and a practical Rear Foyer complete with pantry, Powder Room, and Laundry Room. At the heart of the first floor lies a separate dining space, a Great Room with soaring ceilings, and a staircase leading to the upper level. The second floor offers three additional bedrooms, each with walk-in closets. It further enhances the living experience with a loft and a walkway, overlooking the impressive Great Room below.

**Stonewall Farms** 

The information, text, graphics and links provided herein are provided by Tim O'Brien Homes as a convenience to its customers. Tim O'Brien Homes does not guarantee the accuracy or completeness of the information, text, graphics, links and other items contained on this website or any other website. All prices, promotions and specifications are subject to change at any time without notice based on the discretion of Tim O'Brien Homes.