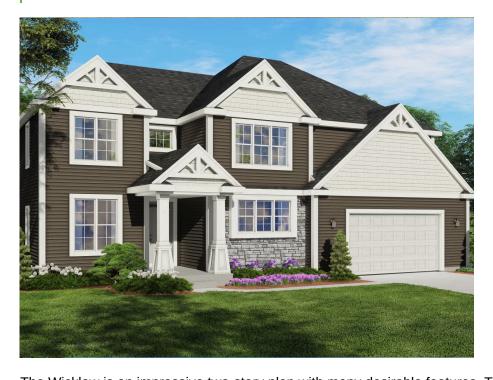

## The Wicklow

Country View

**Call Today** (262) 239-7342

The Wicklow is an impressive two-story plan with many desirable features. The Flex Room is located immediately off the Front Foyer. The plan then opens to a vast living space, highlighted by a grand two-story great room with a fireplace acting as the focal point in the center of the room. The Dinette is situated between the Great Room and large gourmet Kitchen, which has a Butler's Pantry and walk-in pantry. The upper level has a loft and walkway at the top of the stairs with views down to the Great Room and Front Foyer. One of the three Secondary Bedrooms is secluded on one side of the home with an attached full bathroom. The additional two secondary bedrooms share a hall bathroom and each have walk-in closets. The Owner's Suite at the back of the upper level features a large walk-in closet and Owner's bath with a private water closet and double bowl vanity.