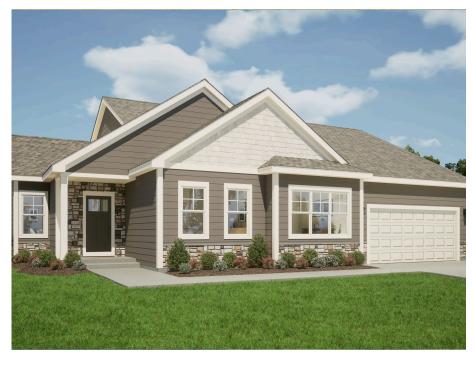

## The Walnut

**Country View** 

**Call Today** (262) 239-7342

## Call for Price

Home Style: Ranch

3 Elevations Available

≅ 3 - 4 Bedroom

 $\stackrel{\text{\tiny 10}}{\sqsubseteq}$  2.5 Bathrooms

🖶 2,086 Sq. Ft.

2 - 3 Car Garage

The Walnut is a moderately sized ranch plan with three bedrooms and a Flex Room. The angled entry Flex Room is located just off the front foyer, opposite the stairs to the lower level. The plan opens to a large living space, featuring a Great Room, Dinette, and Kitchen with a walk-in pantry. The kitchen is spacious and functional, perfect for cooking up your favorite meals. Just beyond the Kitchen is the Primary Suite, which has two walk-in closets and Primary Bathroom. The additional bedrooms are located at the front of the home and both include walk-in closets.