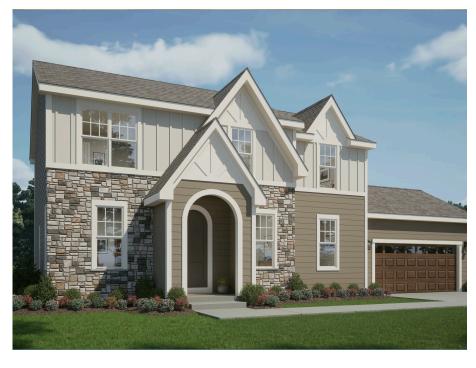

## The Maple

**Country View** 

**Call Today** (262) 239-7342

## Call for Price

Home Style: Two-Story

4 Elevations Available

4 - 5 Bedroom

2.5 Bathrooms

4 2,652 - 2,696 Sq. Ft.

2 Car Garage

The Maple is a moderately sized two-story home plan, meticulously crafted with careful attention to detail. The main living area showcases a vast open-concept Kitchen, equipped with a generous pantry, and a Great Room accompanied by a cozy dinette at the rear of the home. A versatile Flex Room is conveniently situated just off the Front Foyer. The Rear Foyer accommodates a powder room and a walk-in closet, adding to the home's functionality. The stairway leading to the second level is smartly placed off the Kitchen. The second level is home to three secondary bedrooms, a Laundry Room, a full bathroom, and the capacious Primary Suite, graced with a large walk-in closet.