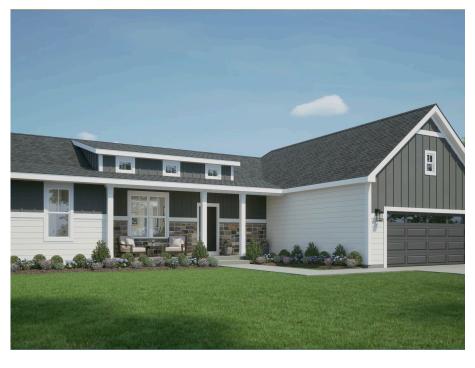

## The Kendall

**Country View** 

**Call Today** (262) 239-7342

## Call for Price

Home Style: Ranch

3 Elevations Available

≅ 3 - 4 Bedroom

2.5 Bathrooms

🔓 2,117 Sq. Ft.

2 - 3 Car Garage

The Kendall is a split-bedroom ranch that stands out with its distinct Flex Room situated at the home's front. Its broad entryway directs attention towards the main living space. The Great Room serves as a gateway to the secondary bedrooms, which are conveniently separated by a full bathroom featuring a linen closet. The generous Dinette, located off the Kitchen, extends out the back of the home, providing a sunroom-like atmosphere. On the opposite side, a Rear Foyer with a pocket door leads to the Laundry Room. The spacious Primary Suite, a real showstopper, boasts two walk-in closets, an en suite bathroom, and scenic views to the backyard.