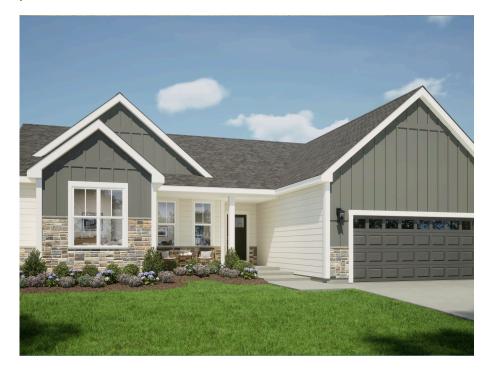

**Country View** 

Call for Price

Home Style: Ranch 3 Elevations Available 3 - 4 Bedroom 2.5 Bathrooms 1,971 Sq. Ft. 2 - 3 Car Garage ♀ 49 HERS Score

The Holly is a ranch design with all bedrooms located on the same side of the home. The entryway features an open Front Foyer and Flex Room with a unique angled entry. Across from the Flex Room is a Rear Foyer, which has a Powder Room, linen closet, and Laundry Room. Just past the stairs to the lower level, the floor plan opens to the main living space with the Great Room, Dinette, and Kitchen with a corner walk-in pantry. The two secondary bedrooms on the opposite side of the home share a full bathroom, while the private Owner's Suite is highlighted by a large Owner's bath and walk-in shower.