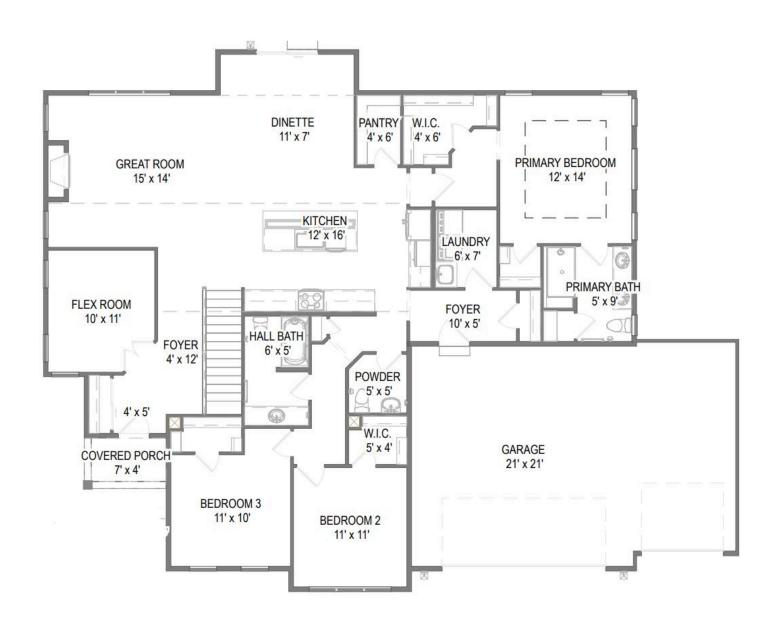

2.5 Bathrooms

🖶 2,142 Sq. Ft.

☐ 3 Car Garage

The Walnut is a moderately sized ranch plan with three bedrooms and a Flex Room. The angled entry Flex Room is located just off the front foyer, opposite the stairs to the lower level. The plan opens to a large living space, featuring a Great Room, Dinette, and Kitchen with a walk-in pantry. Just beyond the Kitchen is the Owner's Suite, which has two walk-in closets and Owner's Bathroom. The additional bedrooms are located at the front of the home and both include walk-in closets.