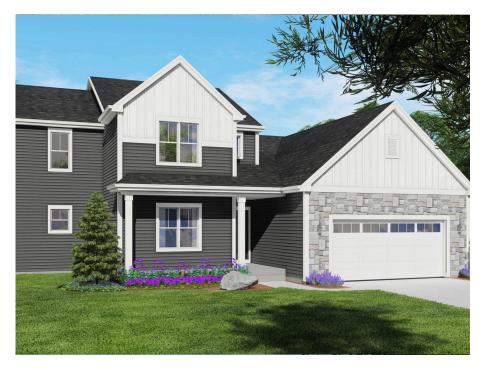

## The Sweetbriar

Wrenwood North

(262) 239-7342

Call for Price

Home Style: First Floor Primary

4 Elevations Available

➡ 4 Bedroom
➡ 2.5 Bathrooms
➡ 2,510 Sq. Ft.
➡ 2 - 3 Car Garage
♀ 49 HERS Score

The Sweetbriar is a unique first floor Primary Suite design. The Flex Room is just off the front entryway and is accessible through the Front Foyer or Kitchen. The L-shaped staircase sits in the middle of the plan and divides the living space from the front of the home. The soaring two-story Great Room highlights the living space and is complemented by a large, well-defined Dinette and Kitchen. The kitchen is spacious and functional, perfect for cooking up your favorite meals. A hallway off of the Great Room leads to the spacious Owner's Suite with a walk-in closet and Owner's Bathroom. This hallway also provides access to the Rear Foyer, which features a walk-in closet, Powder Room, and Laundry Room. The 3 additional Secondary Bedrooms are located on the upper level along with a Full Bathroom and Loft with views down to the Great Room.