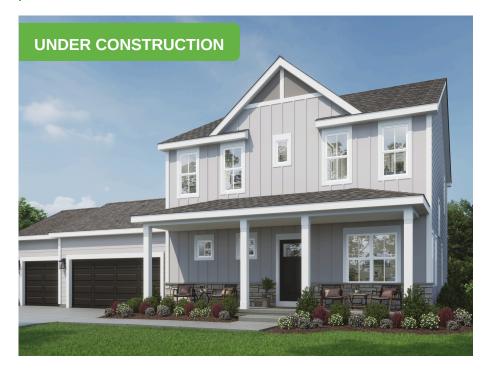

Germantown, WI 53022

**\$614,900** 

Neighborhood: Wrenwood North Germantown, WI

Home Plan: The Mulberry

🕮 4 Bedrooms

<sup>▶</sup> 2.5 Bathrooms

🗄 2,596 Sq. Ft.

🛱 3 Car Garage

Walk into the Mulberry and you'll find yourself in a welcoming foyer. Off to one side, there's a handy flex room — perfect for whatever you need it to be. Right across, is the powder room. Moving along, the space opens up to the heart of the home. You've got your kitchen and a cozy spot for meals in the dinette, all flowing seamlessly into the spacious Great Room. It's all open-concept, so you won't miss a beat when you're entertaining or just hanging out. Plus, the staircase is right by the Great Room, making it super convenient. Head upstairs and you're in for a treat. There's room for everyone with 4 bedrooms, including a big primary bedroom where you can kick back and relax. And let's not forget the laundry room — it's right where you need it, making those laundry days a breeze.