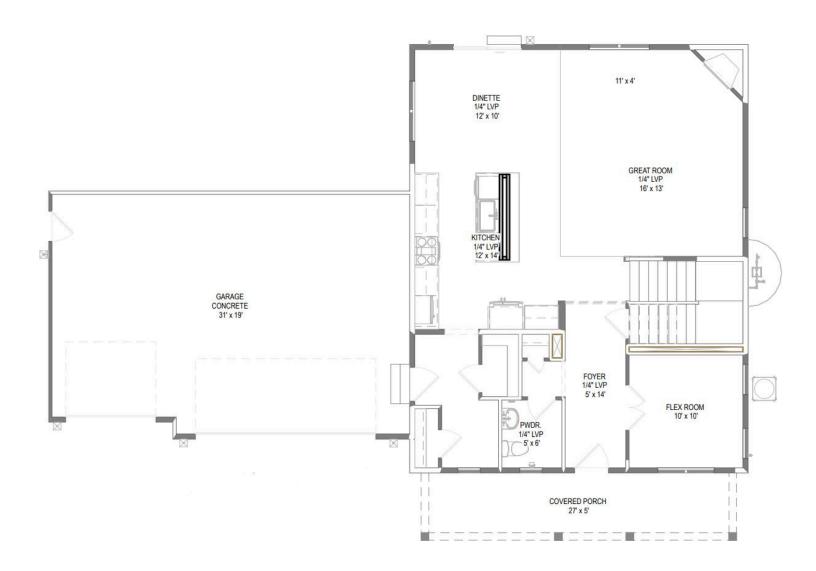

Walk into the Mulberry and you'll find yourself in a welcoming foyer. Off to one side, there's a handy flex room — perfect for whatever you need it to be. Right across, is the powder room. Moving along, the space opens up to the heart of the home. You've got your kitchen and a cozy spot for meals in the dinette, all flowing seamlessly into the spacious Great Room. It's all open-concept, so you won't miss a beat when you're entertaining or just hanging out. Plus, the staircase is right by the Great Room, making it super convenient. Head upstairs and you're in for a treat. There's room for everyone with 4 bedrooms, including a big primary bedroom where you can kick back and relax. And let's not forget the laundry room — it's right where you need it, making those laundry days a breeze.