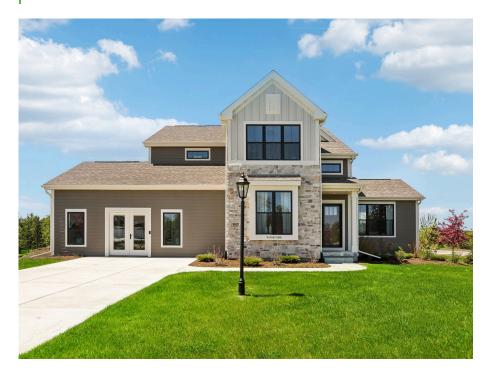

## W151N11999 Mistletoe Road

TIM

**Call Today** 

(262) 239-7342

Germantown, WI 53022

## Call for Price

Neighborhood: Wrenwood North Germantown, WI

Home Plan: The Monterey

♀ 4 Bedrooms
♀ 2.5 Bathrooms
♀ 2,514 Sq. Ft.
♀ 2.5 Car Garage

The Monterey stands out with its unique layout, crafting a distinctive front exterior. The grand, two-story Foyer ushers you into a flexible space with a wide entryway and an adjacent discreet Powder Room. Embracing an open-concept design, the primary living space includes a large Kitchen, a comfortable Dinette, and a Great Room that extends out to the side of the home for an added sense of spaciousness. The staircase, conveniently located at the back of the home near the Rear Foyer, provides access to the upper level. This area incorporates a walk-in pantry, a walk-in closet, and a Laundry Room neatly tucked away behind a pocket door. The second floor presents three secondary bedrooms, a full bathroom, and a sumptuous Primary Suite, featuring an en suite bathroom and a uniquely spacious, angular walk-in closet. The Monterey's thoughtful design and flow contribute to its status as our best-selling plan.