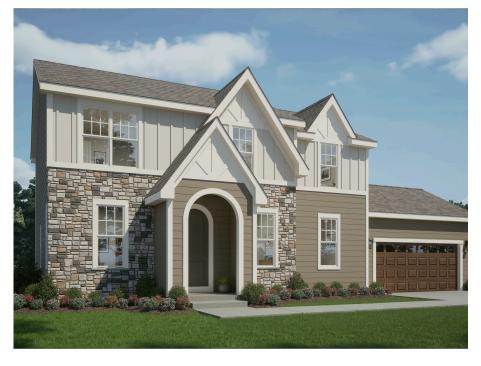

## The Maple

Wrenwood North

**Call Today** (262) 239-7342

## Call for Price

Home Style: Two-Story

4 Elevations Available

4 - 5 Bedroom

2.5 Bathrooms

4 2,652 - 2,696 Sq. Ft.

2 Car Garage

The Maple is a moderately sized two-story home plan, meticulously crafted with careful attention to detail. The main living area showcases a vast open-concept Kitchen, equipped with a generous pantry, and a Great Room accompanied by a cozy dinette at the rear of the home. A versatile Flex Room is conveniently situated just off the Front Foyer. The Rear Foyer accommodates a powder room and a walk-in closet, adding to the home's functionality. The stairway leading to the second level is smartly placed off the Kitchen. The second level is home to three secondary bedrooms, a Laundry Room, a full bathroom, and the capacious Primary Suite, graced with a large walk-in closet.