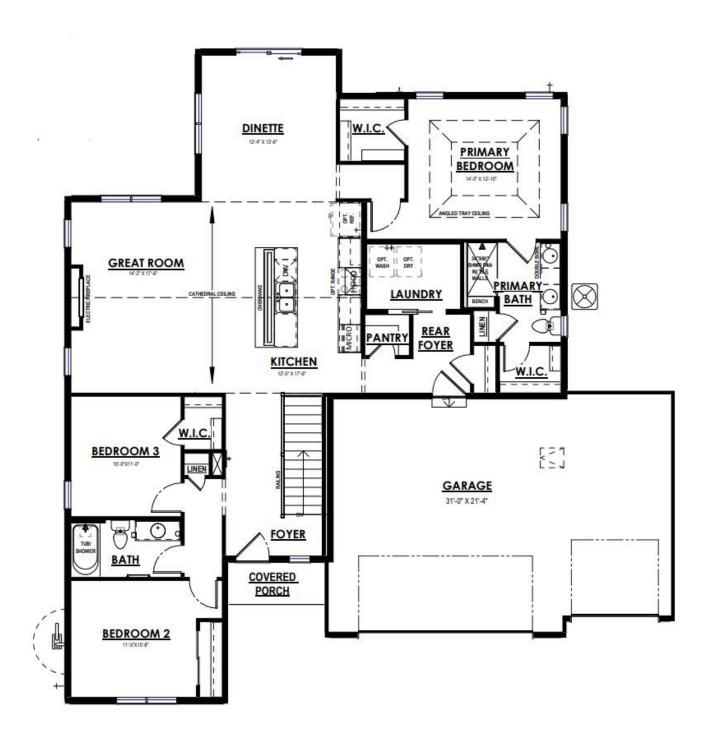

2.0 Bathrooms

🖶 1,788 Sq. Ft.

3 Car Garage

The Lavender is a thoughtfully designed ranch plan that combines efficiency with charm. Upon entering through the front foyer, you'll immediately notice a dedicated hallway leading to two well-sized secondary bedrooms, offering privacy and comfort. The Lavender's main living area boasts an L-shaped design that's perfect for family time and hosting friends. The kitchen is a standout feature, providing not only ample storage but also a sweeping view of both the great room and the backyard, courtesy of the dinette's large windows. This setup ensures you're never far from the action, whether you're cooking or simply enjoying the view. Tucked away through a private hallway off the dinette is the Primary bedroom, a true retreat within the home. It's thoughtfully laid out with two walk-in closets and an adjoining Primary bathroom, creating a personal haven that's both spacious and functional. The rear foyer, likely to be your most-used entry point, is designed with everyday life in mind. It offers ample space, including an optional drop zone for added convenience. This area also features a sizeable laundry room and direct access to the pantry, streamlining daily tasks and keeping your living spaces clutter-free.