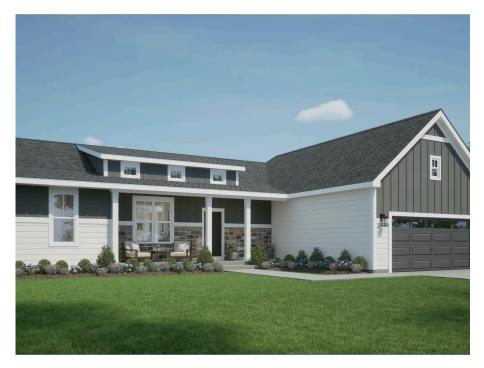

## The Kendall

Wrenwood North

Call for Price

**Call Today** 

Home Style: Ranch 3 Elevations Available 3 - 4 Bedroom 2.5 Bathrooms 2,117 Sq. Ft. 2 - 3 Car Garage 9 49 HERS Score

The Kendall is a split-bedroom ranch that stands out with its distinct Flex Room situated at the home's front. Its broad entryway directs attention towards the main living space. The Great Room serves as a gateway to the secondary bedrooms, which are conveniently separated by a full bathroom featuring a linen closet. The generous Dinette, located off the Kitchen, extends out the back of the home, providing a sunroom-like atmosphere. On the opposite side, a Rear Foyer with a pocket door leads to the Laundry Room. The spacious Primary Suite, a real showstopper, boasts two walk-in closets, an en suite bathroom, and scenic views to the backyard.