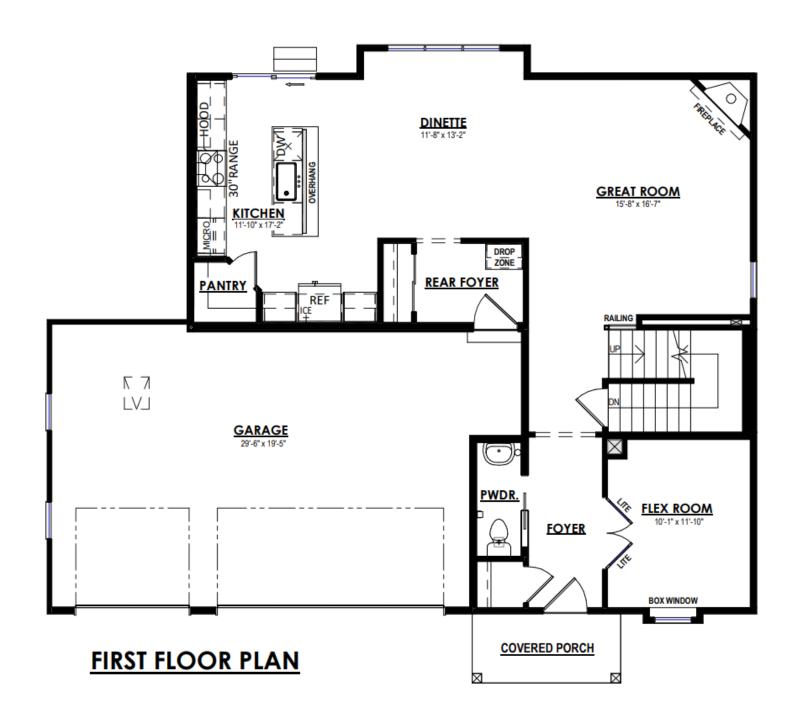

2.5 Bathrooms

♣ 2,659 Sq. Ft.

△ 3 Car Garage

Introducing the Juneberry - a spacious two-story home extending over 2600 square feet. This welcoming residence kicks off with a large flex room conveniently positioned at the front, perfect for a home office, study, or den. Journey further into the home, and you'll encounter the main living area. This inviting space flows naturally into a cozy dining area and a modern kitchen. Equipped with a handy pantry, the kitchen also offers direct access to the rear fover for added convenience. As you move to the second level, the Primary Suite is your first port of call, offering a comforting retreat. Bask in the luxury of the private bathroom and appreciate the ample storage offered by a generous walk-in closet. The upstairs also features a well-placed laundry room, adding practicality to your everyday chores. This level also accommodates three additional bedrooms. two of which offer their own walk-in closets - a dream for families or guest accommodation. One of the standout features of the Juneberry is the additional family room. This flexible space provides homeowners the opportunity to adapt to their needs - be it for entertainment, relaxation, or hobbies.

## N119W15050 Ivy Lane

Germantown, WI 53022

**Call Today** (262) 239-7342