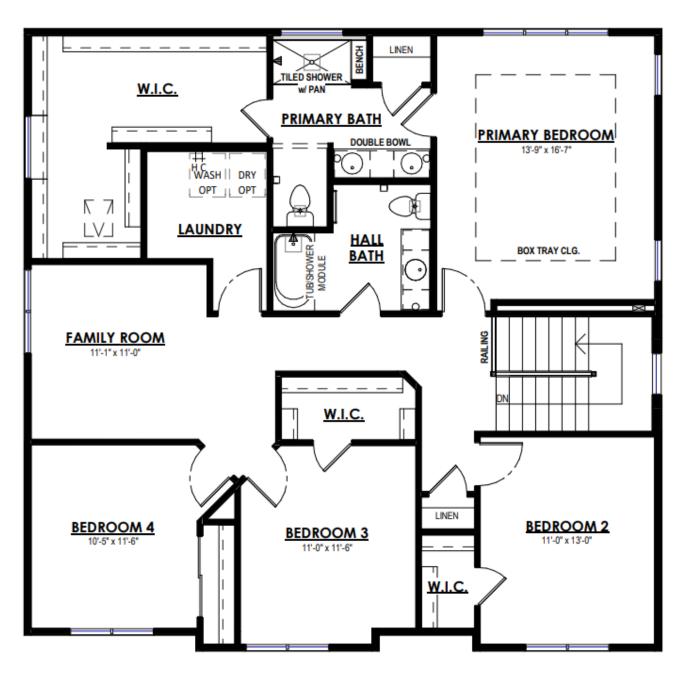

2.5 Bathrooms

♣ 2,659 Sq. Ft.

△ 3 Car Garage

Introducing the Juneberry - a spacious two-story home extending over 2600 square feet. This welcoming residence kicks off with a large flex room conveniently positioned at the front, perfect for a home office, study, or den. Journey further into the home, and you'll encounter the main living area. This inviting space flows naturally into a cozy dining area and a modern kitchen. Equipped with a handy pantry, the kitchen also offers direct access to the rear fover for added convenience. As you move to the second level, the Primary Suite is your first port of call, offering a comforting retreat. Bask in the luxury of the private bathroom and appreciate the ample storage offered by a generous walk-in closet. The upstairs also features a well-placed laundry room, adding practicality to your everyday chores. This level also accommodates three additional bedrooms. two of which offer their own walk-in closets - a dream for families or guest accommodation. One of the standout features of the Juneberry is the additional family room. This flexible space provides homeowners the opportunity to adapt to their needs - be it for entertainment, relaxation, or hobbies.

## N119W15050 Ivy Lane

Germantown, WI 53022

**Call Today** (262) 239-7342

**SECOND FLOOR PLAN** 