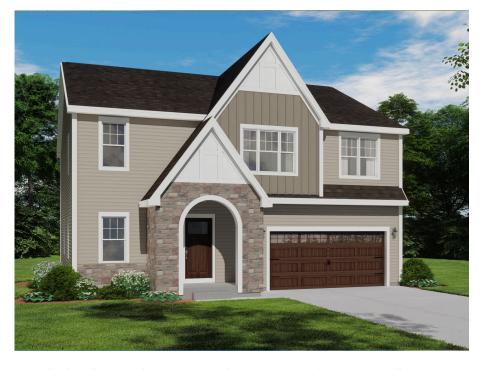

## The Juneberry

Wrenwood North

**Call Today** (262) 239-7342

## Call for Price

Home Style: Two-Story

3 Elevations Available

4 Bedroom

2.5 Bathrooms

♣ 2,635 Sq. Ft.

2 Car Garage

 $\widehat{\mathbb{Q}}$  49 HERS Score

Introducing the Juneberry - a spacious two-story home extending over 2600 square feet. This welcoming residence kicks off with a large flex room conveniently positioned at the front, perfect for a home office, study, or den. Journey further into the home, and you'll encounter the main living area. This inviting space flows naturally into a cozy dining area and a modern kitchen. Equipped with a handy pantry, the kitchen also offers direct access to the rear foyer for added convenience. As you move to the second level, the Primary Suite is your first port of call, offering a comforting retreat. Bask in the luxury of the private bathroom and appreciate the ample storage offered by a generous walk-in closet. The upstairs also features a well-placed laundry room, adding practicality to your everyday chores. This level also accommodates three additional bedrooms, two of which offer their own walk-in closets - a dream for families or guest accommodation. One of the standout features of the Juneberry is the additional family room. This flexible space provides homeowners the opportunity to adapt to their needs - be it for entertainment, relaxation, or hobbies.