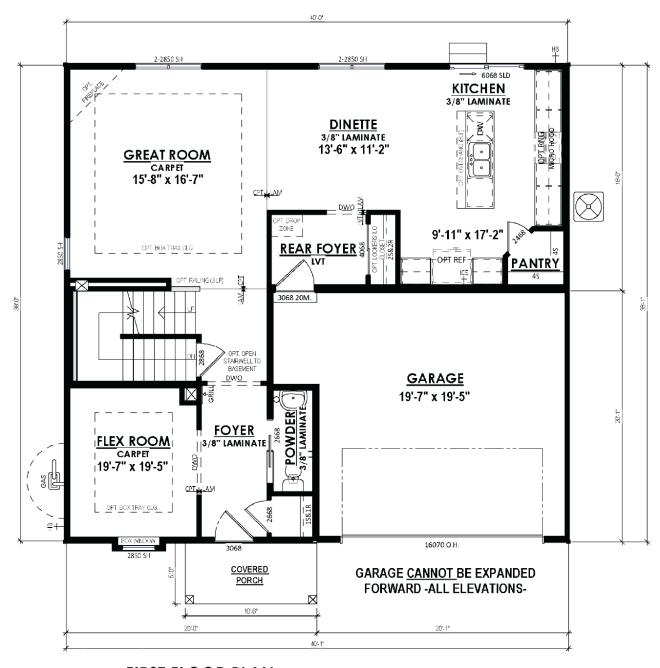

Introducing the Juneberry - a spacious two-story home extending over 2600 square feet. This welcoming residence kicks off with a large flex room conveniently positioned at the front, perfect for a home office, study, or den. Journey further into the home, and you'll encounter the main living area. This inviting space flows naturally into a cozy dining area and a modern kitchen. Equipped with a handy pantry, the kitchen also offers direct access to the rear foyer for added convenience. As you move to the second level, the Primary Suite is your first port of call, offering a comforting retreat. Bask in the luxury of the private bathroom and appreciate the ample storage offered by a generous walk-in closet. The upstairs also features a well-placed laundry room, adding practicality to your everyday chores. This level also accommodates three additional bedrooms, two of which offer their own walk-in closets - a dream for families or guest accommodation. One of the standout features of the Juneberry is the additional family room. This flexible space provides homeowners the opportunity to adapt to their needs - be it for entertainment, relaxation, or hobbies.

## The Juneberry

Wrenwood North

**Call Today** (262) 239-7342

FIRST FLOOR PLAN