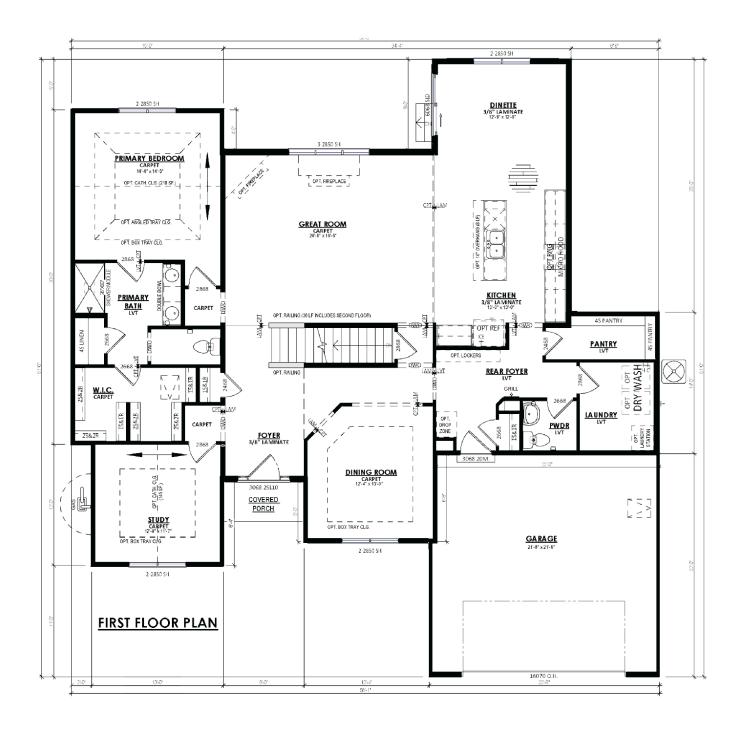

The Azalea offers a standout design with a first-floor Primary Suite and boasts an awe-inspiring two-story Foyer and Great Room. One wing of the house holds a Flex Room and the Primary Suite, featuring a spacious walk-in closet accessed via the elegantly appointed Bathroom. The other side showcases a well-equipped Kitchen, a luminous Breakfast Nook, and a practical Rear Foyer complete with pantry, Powder Room, and Laundry Room. At the heart of the first floor lies a separate dining space, a Great Room with soaring ceilings, and a staircase leading to the upper level. The second floor offers three additional bedrooms, each with walk-in closets. It further enhances the living experience with a loft and a walkway, overlooking the impressive Great Room below.