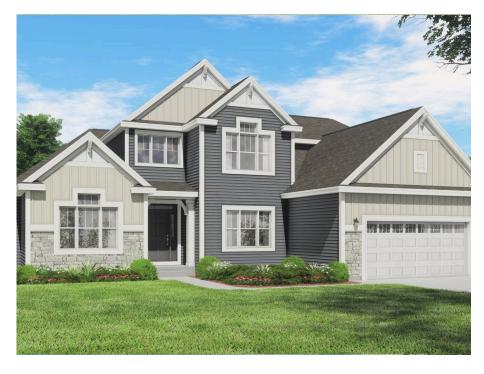

The Azalea offers a standout design with a first-floor Primary Suite and boasts an awe-inspiring two-story Foyer and Great Room. One wing of the house holds a Flex Room and the Primary Suite, featuring a spacious walk-in closet accessed via the elegantly appointed Bathroom. The other side showcases a well-equipped Kitchen, a luminous Breakfast Nook, and a practical Rear Foyer complete with pantry, Powder Room, and Laundry Room. At the heart of the first floor lies a separate dining space, a Great Room with soaring ceilings, and a staircase leading to the upper level. The second floor offers three additional bedrooms, each with walk-in closets. It further enhances the living experience with a loft and a walkway, overlooking the impressive Great Room below.