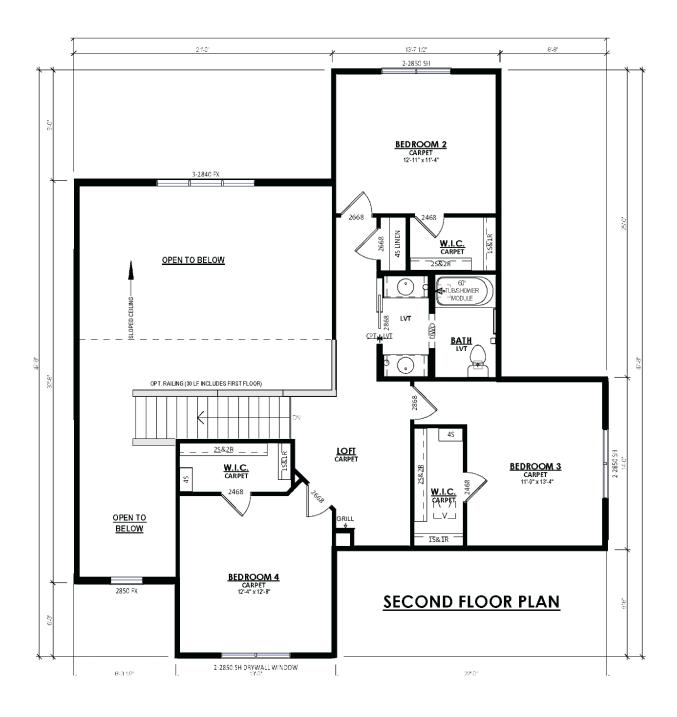

The Azalea offers a standout design with a first-floor Primary Suite and boasts an awe-inspiring two-story Foyer and Great Room. One wing of the house holds a Flex Room and the Primary Suite, featuring a spacious walk-in closet accessed via the elegantly appointed Bathroom. The other side showcases a well-equipped Kitchen, a luminous Breakfast Nook, and a practical Rear Foyer complete with pantry, Powder Room, and Laundry Room. At the heart of the first floor lies a separate dining space, a Great Room with soaring ceilings, and a staircase leading to the upper level. The second floor offers three additional bedrooms, each with walk-in closets. It further enhances the living experience with a loft and a walkway, overlooking the impressive Great Room below.