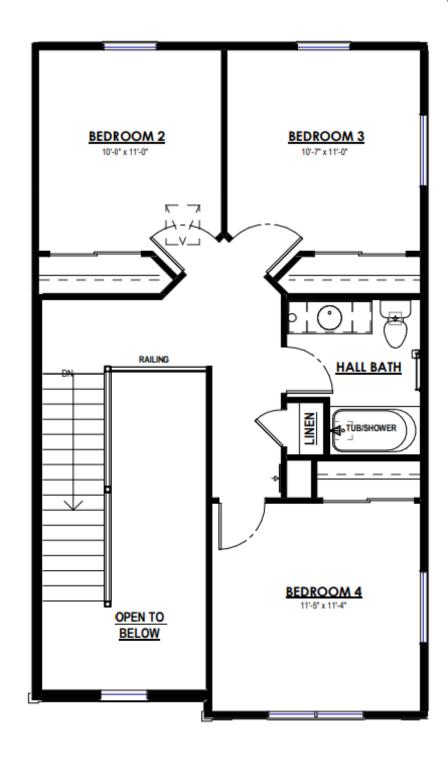

2.5 Bathrooms

🔓 2,281 Sq. Ft.

△ 3 Car Garage

The Alpine is a classic first-floor Suite home plan with the staircase located at the Front Foyer as you enter and a flex room to one side. A hallway just past the stairs provides access to the Rear Foyer, which includes a Laundry Room and Powder room, as well as another access point to the main living space. The space opens to a large Great Room, Dinette, and Kitchen with a corner walk-in Pantry. The Owner's Suite is situated on one side of the first floor and has a large walk-in closet through the Owner's Bathroom. Notable second floor details include angled entries to two secondary bedrooms at the top of the stairs, a full bathroom, and third secondary bedroom.