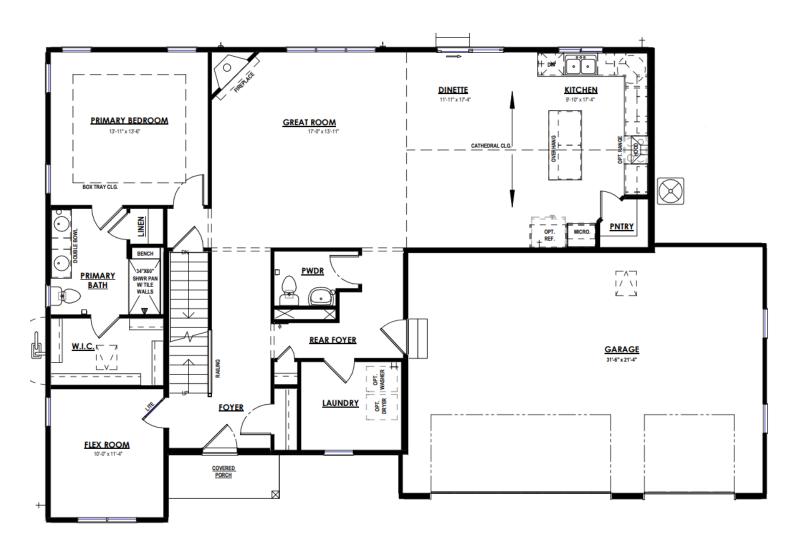

2.5 Bathrooms

🔓 2,281 Sq. Ft.

△ 3 Car Garage

The Alpine is a classic first-floor Suite home plan with the staircase located at the Front Foyer as you enter and a flex room to one side. A hallway just past the stairs provides access to the Rear Foyer, which includes a Laundry Room and Powder room, as well as another access point to the main living space. The space opens to a large Great Room, Dinette, and Kitchen with a corner walk-in Pantry. The Owner's Suite is situated on one side of the first floor and has a large walk-in closet through the Owner's Bathroom. Notable second floor details include angled entries to two secondary bedrooms at the top of the stairs, a full bathroom, and third secondary bedroom.