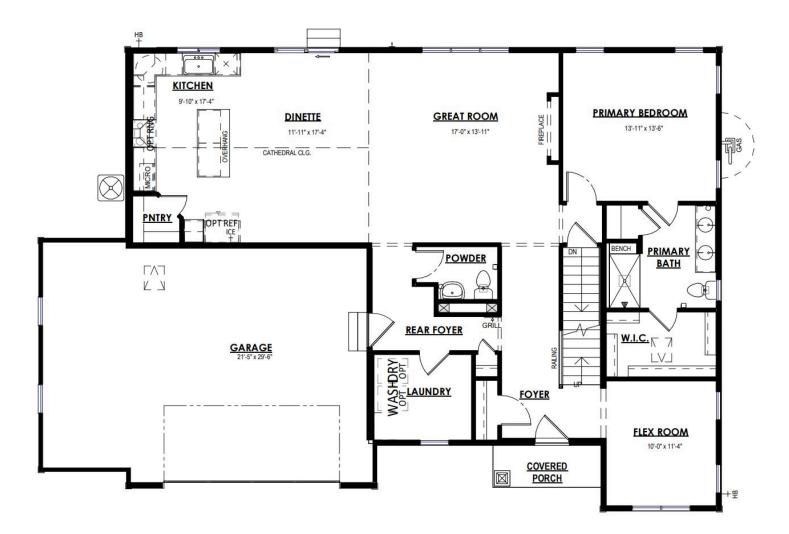

The Alpine is a classic first-floor Owner's Suite home plan with the staircase located at the Front Foyer as you enter and a flex room to one side. A hallway just past the stairs provides access to the Rear Foyer, which includes a Laundry Room and Powder room, as well as another access point to the main living space. The space opens to a large Great Room, Dinette, and Kitchen with a corner walk-in Pantry. The Owner's Suite is situated on one side of the first floor and has a large walk-in closet through the Owner's Bathroom. Notable second floor details include angled entries to two secondary bedrooms at the top of the stairs, a full bathroom, and third secondary bedroom.