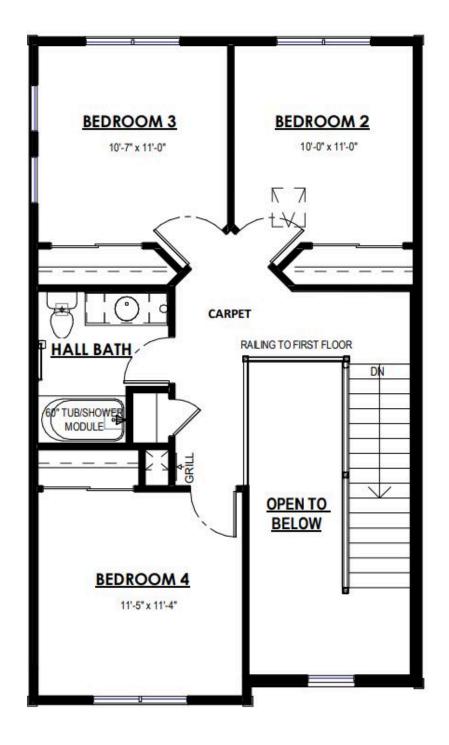

The Alpine is a classic first-floor Owner's Suite home plan with the staircase located at the Front Foyer as you enter and a flex room to one side. A hallway just past the stairs provides access to the Rear Foyer, which includes a Laundry Room and Powder room, as well as another access point to the main living space. The space opens to a large Great Room, Dinette, and Kitchen with a corner walk-in Pantry. The Owner's Suite is situated on one side of the first floor and has a large walk-in closet through the Owner's Bathroom. Notable second floor details include angled entries to two secondary bedrooms at the top of the stairs, a full bathroom, and third secondary bedroom.