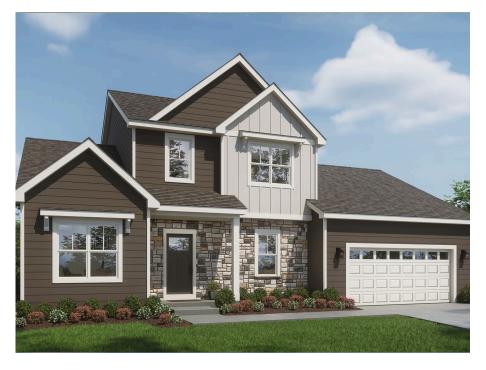

## The Alpine

Wrenwood North

**Call Today** (262) 239-7342

## Call for Price

Home Style: First Floor Primary

6 Elevations Available

4 Bedroom

 $\stackrel{\text{\tiny P}}{\sqsubseteq}$  2.5 Bathrooms

🗓 2,281 Sq. Ft.

🖴 2 - 3 Car Garage

¶ 49 HERS Score

The Alpine is a classic first-floor Owner's Suite home plan with the staircase located at the Front Foyer as you enter and a flex room to one side. A hallway just past the stairs provides access to the Rear Foyer, which includes a Laundry Room and Powder room, as well as another access point to the main living space. The space opens to a large Great Room, Dinette, and Kitchen with a corner walk-in Pantry. The Owner's Suite is situated on one side of the first floor and has a large walk-in closet through the Owner's Bathroom. Notable second floor details include angled entries to two secondary bedrooms at the top of the stairs, a full bathroom, and third secondary bedroom.