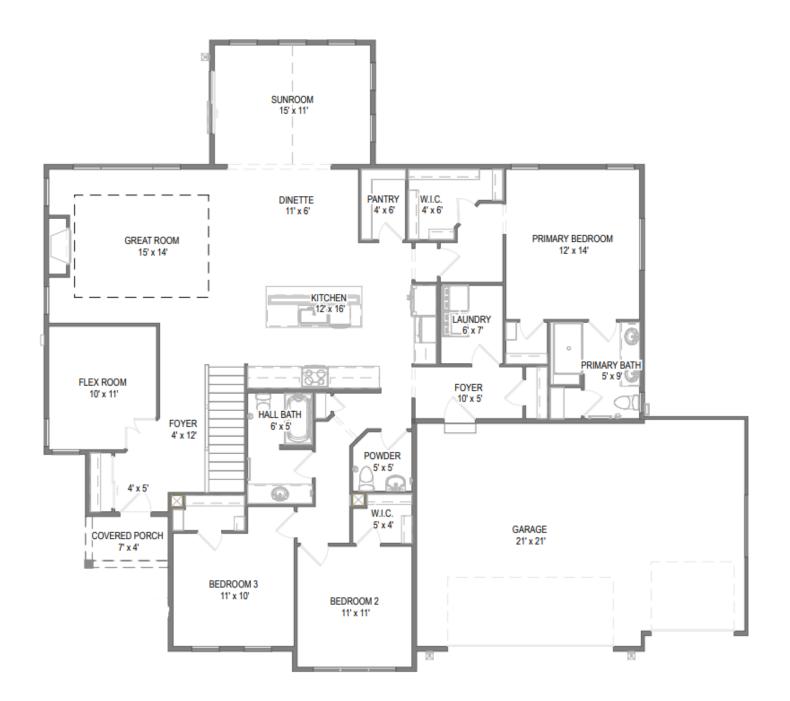

The Walnut is a moderately sized ranch plan with three bedrooms and a Flex Room. The angled entry Flex Room is located just off the front foyer, opposite the stairs to the lower level. The plan opens to a large living space, featuring a Great Room, Dinette,

and Kitchen with a walk-in pantry. Just beyond the Kitchen is the Owner's Suite, which has two walk-in closets and Owner's Bathroom. The additional bedrooms are located at the front of the home and both include walk-in closets.