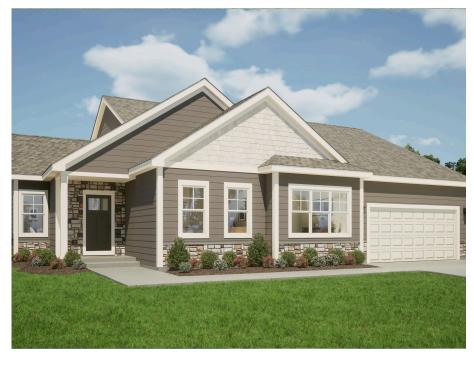

## The Walnut

Cape Crossing

**Call Today** (262) 239-7342

## Call for Price

Home Style: Ranch

3 Elevations Available

≅ 3 - 4 Bedroom

 $\stackrel{\text{\tiny 10}}{\sqsubseteq}$  2.5 Bathrooms

🖶 2,086 Sq. Ft.

2 - 3 Car Garage

49 HERS Score

The Walnut is a moderately sized ranch plan with three bedrooms and a Flex Room. The angled entry Flex Room is located just off the front foyer, opposite the stairs to the lower level. The plan opens to a large living space, featuring a Great Room, Dinette, and Kitchen with a walk-in pantry. The kitchen is spacious and functional, perfect for cooking up your favorite meals. Just beyond the Kitchen is the Primary Suite, which has two walk-in closets and Primary Bathroom. The additional bedrooms are located at the front of the home and both include walk-in closets.