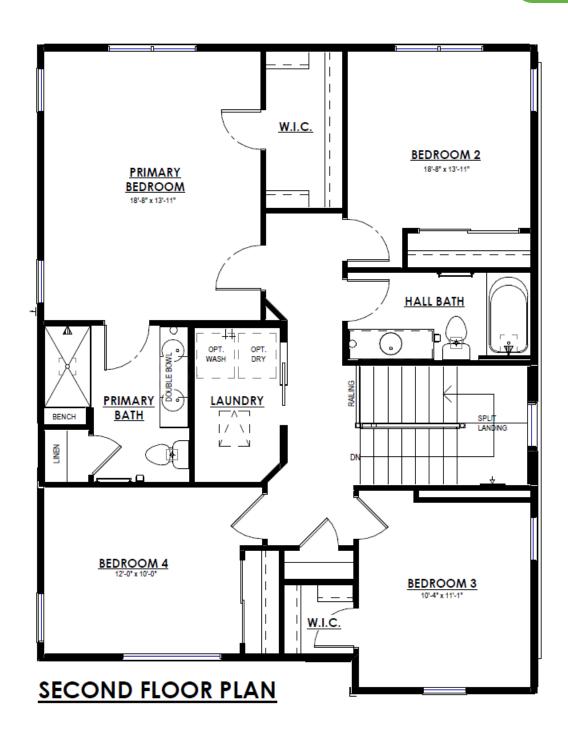

Head upstairs and you're in for a treat. There's room for everyone with 4 bedrooms, including a big primary bedroom where you can kick back and relax. And let's not forget the laundry room — it's right where you need it, making those laundry days a breeze