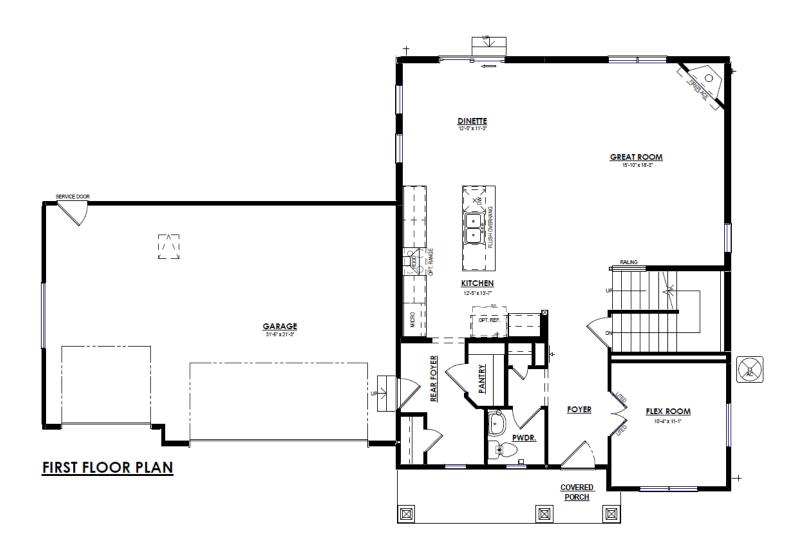

2.5 Bathrooms

♣ 2,264 Sq. Ft.

△ 3 Car Garage

Walk into the Mulberry and you'll find yourself in a welcoming foyer. Off to one side, there's a handy flex room — perfect for whatever you need it to be. Right across, is the powder room. Moving along, the space opens up to the heart of the home. You've got your kitchen and a cozy spot for meals in the dinette, all flowing seamlessly into the spacious Great Room. It's all open-concept, so you won't miss a beat when you're entertaining or just hanging out. Plus, the staircase is right by the Great Room, making it super convenient.