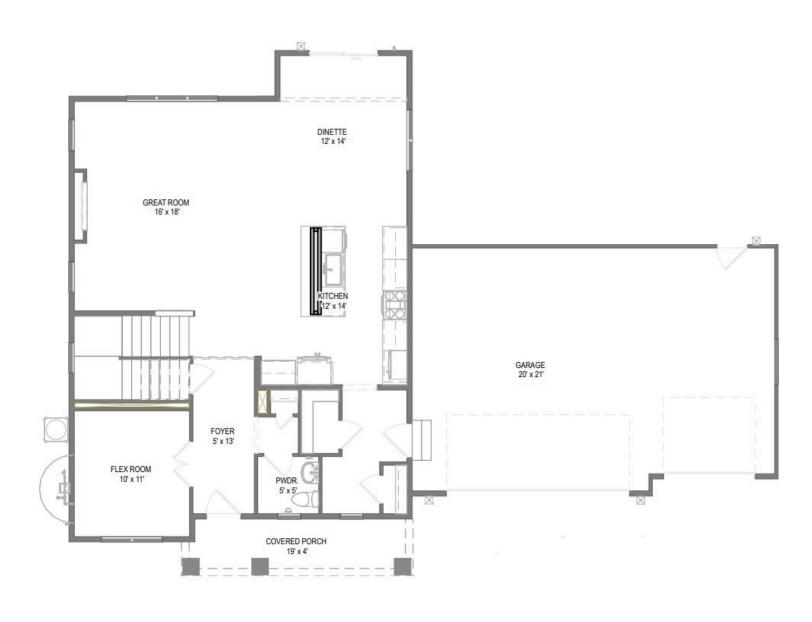

2.5 Bathrooms

🖶 2,312 Sq. Ft.

☐ 3 Car Garage

Walk into the Mulberry and you'll find yourself in a welcoming foyer. Off to one side, there's a handy flex room — perfect for whatever you need it to be. Right across, is the powder room. Moving along, the space opens up to the heart of the home. You've got

your kitchen and a cozy spot for meals in the dinette, all flowing seamlessly into the spacious Great Room. It's all open-concept, so you won't miss a beat when you're entertaining or just hanging out. Plus, the staircase is right by the Great Room, making it super convenient. Head upstairs and you're in for a treat. There's room for everyone with 4 bedrooms, including a big primary bedroom where you can kick back and relax. And let's not forget the laundry room — it's right where you need it, making those

laundry days a breeze.