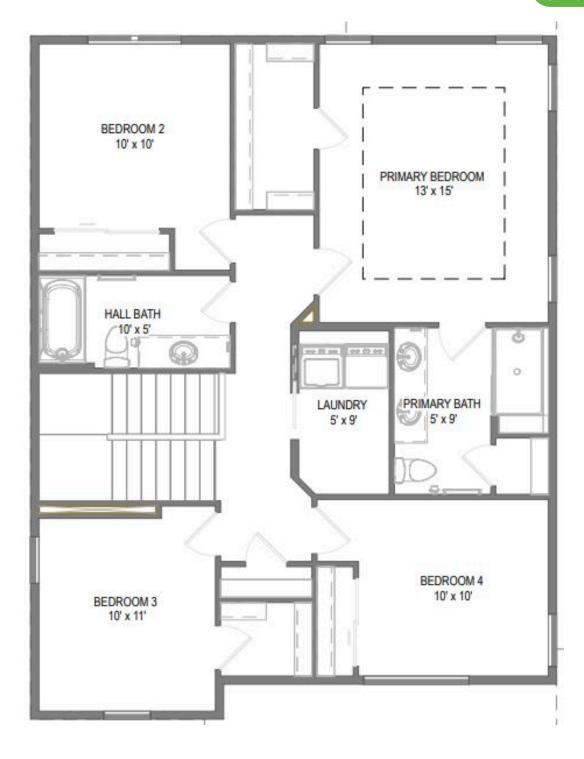

your kitchen and a cozy spot for meals in the dinette, all flowing seamlessly into the spacious Great Room. It's all open-concept, so you won't miss a beat when you're entertaining or just hanging out. Plus, the staircase is right by the Great Room, making it super convenient. Head upstairs and you're in for a treat. There's room for everyone with 4 bedrooms, including a big primary bedroom where you can kick back and relax. And let's not forget the laundry room — it's right where you need it, making those

laundry days a breeze.