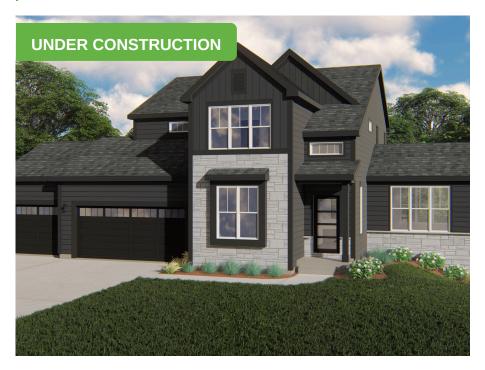

## 9198 S Overlook Way

Franklin, WI 53132

\$**749,900** 

Neighborhood: Cape Crossing Franklin, WI

Home Plan: The Monterey

- 🕮 4 Bedrooms
- <sup>▶</sup> 2.5 Bathrooms
- 🗄 2,479 Sq. Ft.
- 🛱 3 Car Garage

The Monterey stands out with its unique layout, crafting a distinctive front exterior. The grand, two-story Foyer ushers you into a flexible space with a wide entryway and an adjacent discreet Powder Room. Embracing an open-concept design, the primary living space includes a large Kitchen, a comfortable Dinette, and a Great Room that extends out to the side of the home for an added sense of spaciousness. The staircase, conveniently located at the back of the home near the Rear Foyer, provides access to the upper level. This area incorporates a walk-in pantry, a walk-in closet, and a Laundry Room neatly tucked away behind a pocket door. The second floor presents three secondary bedrooms, a full bathroom, and a sumptuous Primary Suite, featuring an en suite bathroom and a uniquely spacious, angular walk-in closet. The Monterey's thoughtful design and flow contribute to its status as our best-selling plan.