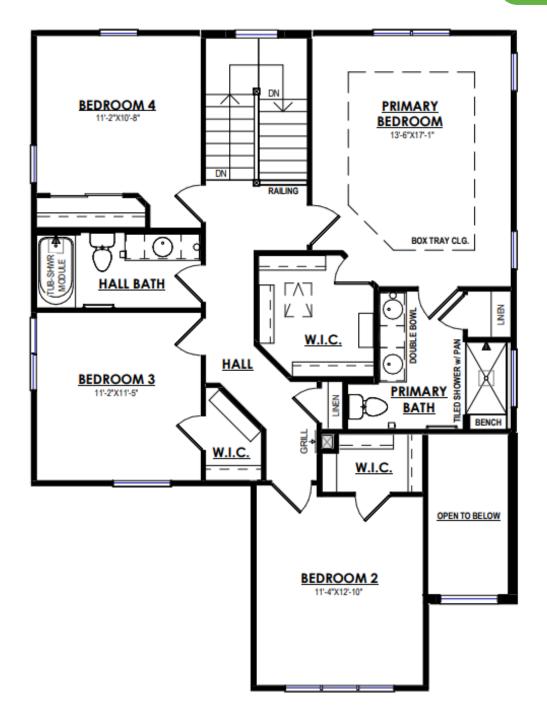

## 9198 S Overlook Way

Franklin, WI 53132

\$**749,900** 

Neighborhood: Cape Crossing Franklin, WI

Home Plan: The Monterey

- 🕮 4 Bedrooms
- <sup>▶</sup> 2.5 Bathrooms
- 🗄 2,479 Sq. Ft.
- 🛱 3 Car Garage

The Monterey stands out with its unique layout, crafting a distinctive front exterior. The grand, two-story Foyer ushers you into a flexible space with a wide entryway and an adjacent discreet Powder Room. Embracing an open-concept design, the primary living space includes a large Kitchen, a comfortable Dinette, and a Great Room that extends out to the side of the home for an added sense of spaciousness. The staircase, conveniently located at the back of the home near the Rear Foyer, provides access to the upper level. This area incorporates a walk-in pantry, a walk-in closet, and a Laundry Room neatly tucked away behind a pocket door. The second floor presents three secondary bedrooms, a full bathroom, and a sumptuous Primary Suite, featuring an en suite bathroom and a uniquely spacious, angular walk-in closet. The Monterey's thoughtful design and flow contribute to its status as our best-selling plan.