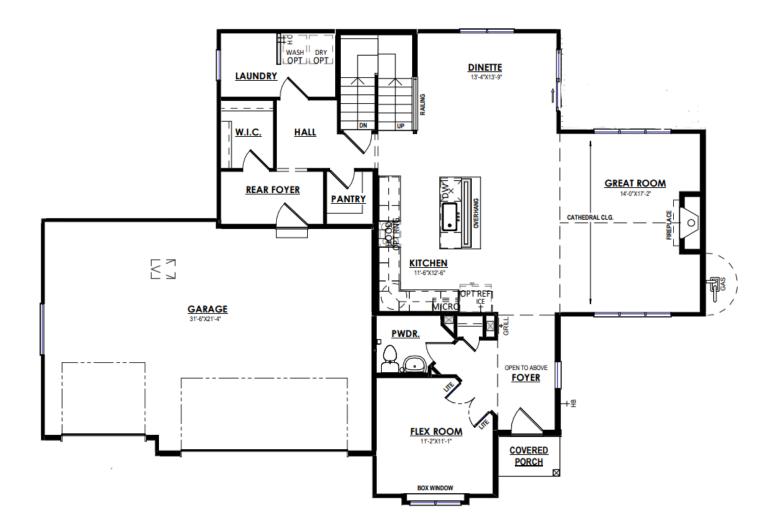

## 9198 S Overlook Way

Franklin, WI 53132

\$**749,900** 

Neighborhood: Cape Crossing Franklin, WI

Home Plan: The Monterey

- 🕮 4 Bedrooms
- <sup>▶</sup> 2.5 Bathrooms
- 🗄 2,479 Sq. Ft.
- 🛱 3 Car Garage

The Monterey stands out with its unique layout, crafting a distinctive front exterior. The grand, two-story Foyer ushers you into a flexible space with a wide entryway and an adjacent discreet Powder Room. Embracing an open-concept design, the primary living space includes a large Kitchen, a comfortable Dinette, and a Great Room that extends out to the side of the home for an added sense of spaciousness. The staircase, conveniently located at the back of the home near the Rear Foyer, provides access to the upper level. This area incorporates a walk-in pantry, a walk-in closet, and a Laundry Room neatly tucked away behind a pocket door. The second floor presents three secondary bedrooms, a full bathroom, and a sumptuous Primary Suite, featuring an en suite bathroom and a uniquely spacious, angular walk-in closet. The Monterey's thoughtful design and flow contribute to its status as our best-selling plan.