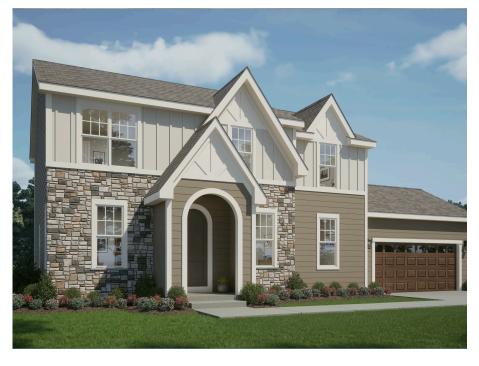

## The Maple

Cape Crossing

**Call Today** (262) 239-7342

## Call for Price

Home Style: Two-Story

4 Elevations Available

4 - 5 Bedroom

2.5 Bathrooms

4 2,652 - 2,696 Sq. Ft.

2 Car Garage

The Maple is a moderately sized two-story home plan, meticulously crafted with careful attention to detail. The main living area showcases a vast open-concept Kitchen, equipped with a generous pantry, and a Great Room accompanied by a cozy dinette at the rear of the home. A versatile Flex Room is conveniently situated just off the Front Foyer. The Rear Foyer accommodates a powder room and a walk-in closet, adding to the home's functionality. The stairway leading to the second level is smartly placed off the Kitchen. The second level is home to three secondary bedrooms, a Laundry Room, a full bathroom, and the capacious Primary Suite, graced with a large walk-in closet.