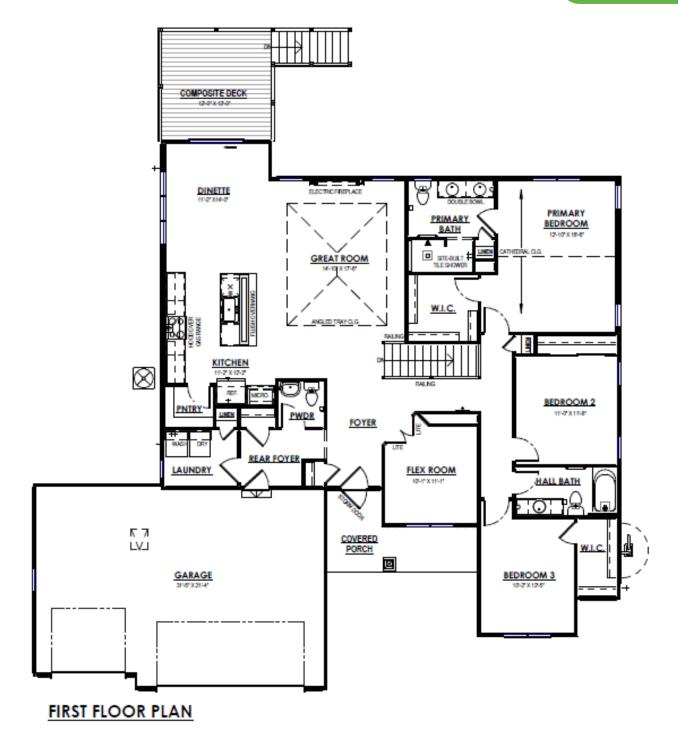

The Holly is a ranch design with all bedrooms located on the same side of the home. The entryway features an open Front Foyer and Flex Room with a unique angled entry. Across from the Flex Room is a Rear Foyer, which has a Powder Room, linen closet, and Laundry Room. Just past the stairs to the lower level, the floor plan opens to the main living space with the Great Room, Dinette, and Kitchen with a corner walkin pantry. The two secondary bedrooms on the opposite side of the home share a full bathroom, while the private Owner's Suite is highlighted by a large Owner's bath and walk-in shower.