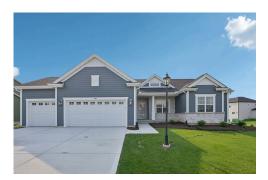

The Holly is a ranch design with all bedrooms located on the same side of the home. The entryway features an open Front Foyer and Flex Room with a unique angled entry. Across from the Flex Room is a Rear Foyer, which has a Powder Room, linen closet, and Laundry Room. Just past the stairs to the lower level, the floor plan opens to the main living space with the Great Room, Dinette, and Kitchen with a corner walkin pantry. The two secondary bedrooms on the opposite side of the home share a full bathroom, while the private Owner's Suite is highlighted by a large Owner's bath and walk-in shower.