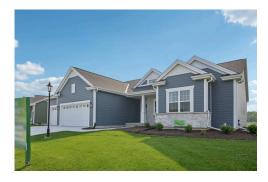

The Holly is a ranch design with all bedrooms located on the same side of the home. The entryway features an open Front Foyer and Flex Room with a unique angled entry. Across from the Flex Room is a Rear Foyer, which has a Powder Room, linen closet, and Laundry Room. Just past the stairs to the lower level, the floor plan opens to the main living space with the Great Room, Dinette, and Kitchen with a corner walkin pantry. The two secondary bedrooms on the opposite side of the home share a full bathroom, while the private Owner's Suite is highlighted by a large Owner's bath and walk-in shower.