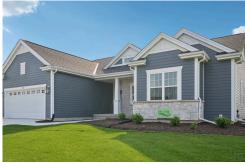

The Holly is a ranch design with all bedrooms located on the same side of the home. The entryway features an open Front Foyer and Flex Room with a unique angled entry. Across from the Flex Room is a Rear Foyer, which has a Powder Room, linen closet, and Laundry Room. Just past the stairs to the lower level, the floor plan opens to the main living space with the Great Room, Dinette, and Kitchen with a corner walkin pantry. The two secondary bedrooms on the opposite side of the home share a full bathroom, while the private Owner's Suite is highlighted by a large Owner's bath and walk-in shower.