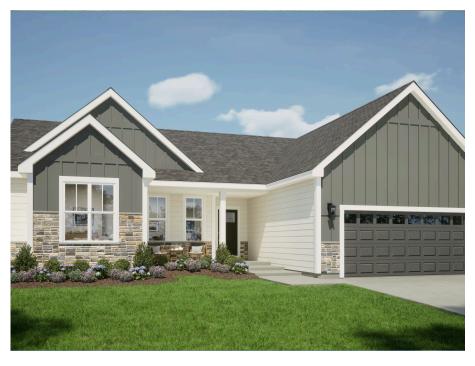

## The Holly

Cape Crossing

**Call Today** (262) 239-7342

## Call for Price

Home Style: Ranch

3 Elevations Available

≅ 3 - 4 Bedroom

2.5 Bathrooms

🗓 1,971 Sq. Ft.

2 - 3 Car Garage

49 HERS Score

The Holly is a ranch design with all bedrooms located on the same side of the home. The entryway features an open Front Foyer and Flex Room with a unique angled entry. Across from the Flex Room is a Rear Foyer, which has a Powder Room, linen closet, and Laundry Room. Just past the stairs to the lower level, the floor plan opens to the main living space with the Great Room, Dinette, and Kitchen with a corner walkin pantry. The two secondary bedrooms on the opposite side of the home share a full bathroom, while the private Owner's Suite is highlighted by a large Owner's bath and walk-in shower.