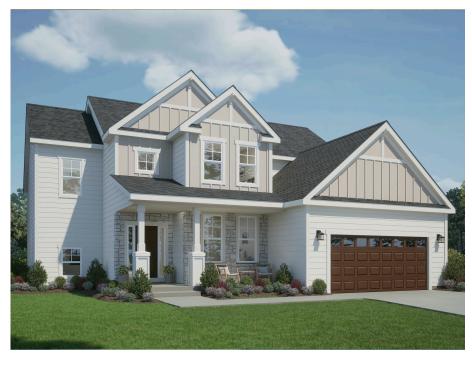

## The Birchwood

Cape Crossing

**Call Today** (262) 239-7342

## Call for Price

Home Style: First Floor Primary

4 Elevations Available

4 - 5 Bedroom

2.5 Bathrooms

4 2,680 - 2,685 Sq. Ft.

2 - 3 Car Garage

49 HERS Score

The Birchwood captivates with a grand two-story Foyer. As you move further, under the architectural elegance of the walkway above, the Foyer gives way to a generous living space, Kitchen, and dining area. The Powder Room and Flex Room find their place at the front of the home, while the spacious first-floor Primary Suite lies towards the rear, boasting a sizable walk-in closet and an opulent en suite bathroom. A well-equipped Laundry Room featuring a walk-in closet and extra cabinet space adds utility to the first floor. The second floor hosts a tastefully designed walkway leading to a loft, three additional bedrooms, and a full bathroom, creating a comfortable and practical living space.