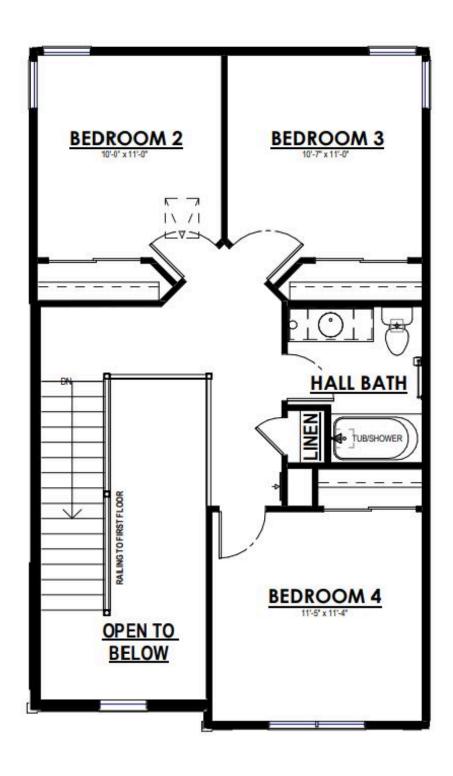

2.5 Bathrooms

🖶 2,281 Sq. Ft.

☐ 3 Car Garage

The Alpine is a classic first-floor Owner's Suite home plan with the staircase located at the Front Foyer as you enter and a flex room to one side. A hallway just past the stairs provides access to the Rear Foyer, which includes a Laundry Room and Powder room, as well as another access point to the main living space. The space opens to a large Great Room, Dinette, and Kitchen with a corner walk-in Pantry. The Owner's Suite is situated on one side of the first floor and has a large walk-in closet through the Owner's Bathroom. Notable second floor details include angled entries to two secondary bedrooms at the top of the stairs, a full bathroom, and third secondary bedroom.