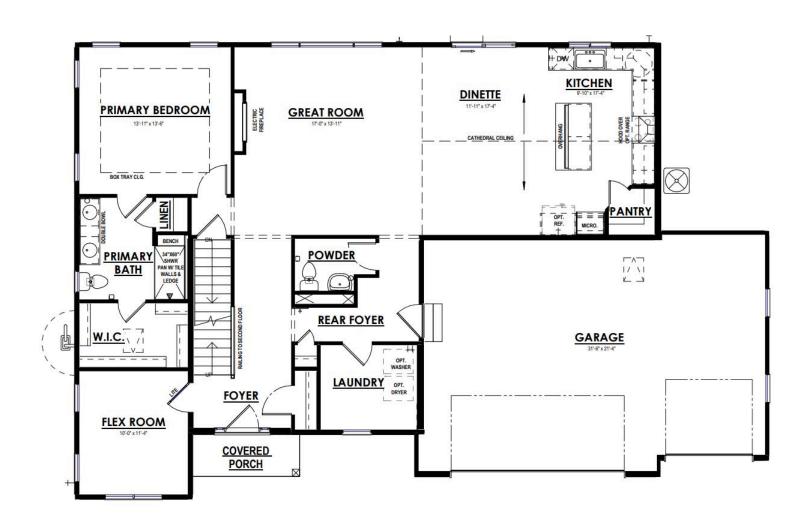

2.5 Bathrooms

🖶 2,281 Sq. Ft.

☐ 3 Car Garage

The Alpine is a classic first-floor Owner's Suite home plan with the staircase located at the Front Foyer as you enter and a flex room to one side. A hallway just past the stairs provides access to the Rear Foyer, which includes a Laundry Room and Powder room, as well as another access point to the main living space. The space opens to a large Great Room, Dinette, and Kitchen with a corner walk-in Pantry. The Owner's Suite is situated on one side of the first floor and has a large walk-in closet through the Owner's Bathroom. Notable second floor details include angled entries to two secondary bedrooms at the top of the stairs, a full bathroom, and third secondary bedroom.