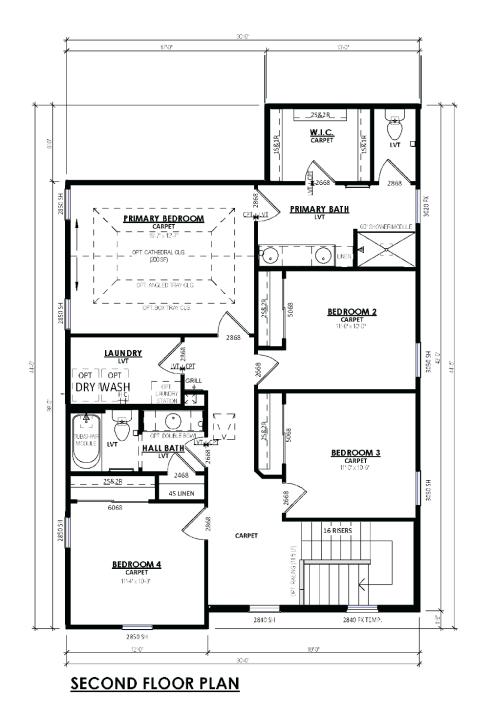

## Call for Price

Home Style: Two-Story

6 Elevations Available

♀ 4 - 5 Bedroom
♀ 2.5 - 3 Bathrooms
♀ 2,395 Sq. Ft.
♀ 2 Car Garage
♀ 49 HERS Score

The Waterberry is a spacious and functional home with a well-defined Dinette that flows into the Kitchen with an extended island and Great Room with access to an outdoor space. The kitchen is perfect for cooking up your favorite meals. The first floor also includes a versatile Flex Room with a closet that can be converted into a fifth bedroom, as well as a Powder Room and linen closet. Upstairs are three secondary bedrooms with a full bathroom, a convenient Laundry Room, and a Primary Suite with a walk-in closet and toilet room.