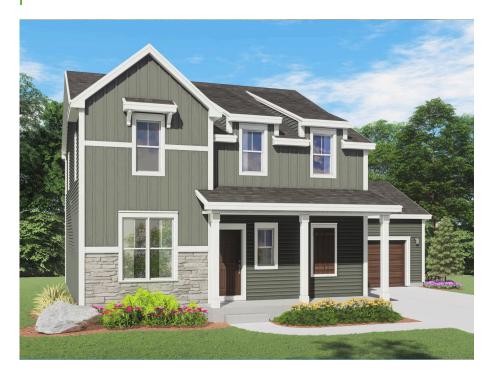

## **The Waterberry**

Terravessa

(608) 401-4769

## Call for Price

Home Style: Two-Story

6 Elevations Available

♀ 4 - 5 Bedroom
♀ 2.5 - 3 Bathrooms
♀ 2,395 Sq. Ft.
♀ 2 Car Garage
♀ 49 HERS Score

The Waterberry is a spacious and functional home with a well-defined Dinette that flows into the Kitchen with an extended island and Great Room with access to an outdoor space. The kitchen is perfect for cooking up your favorite meals. The first floor also includes a versatile Flex Room with a closet that can be converted into a fifth bedroom, as well as a Powder Room and linen closet. Upstairs are three secondary bedrooms with a full bathroom, a convenient Laundry Room, and a Primary Suite with a walk-in closet and toilet room.