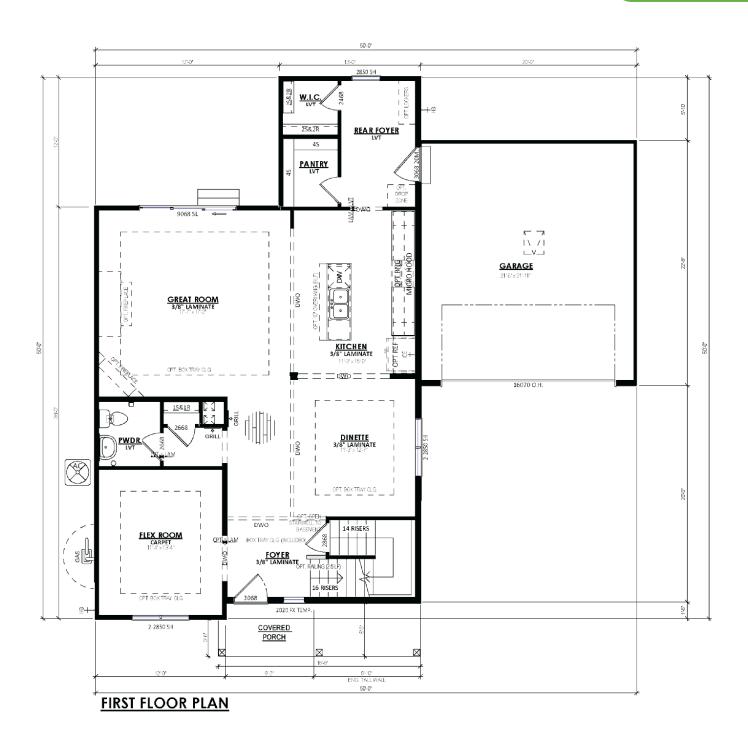

## Call for Price

Home Style: Two-Story

6 Elevations Available

♀ 4 - 5 Bedroom
♀ 2.5 - 3 Bathrooms
♀ 2,395 Sq. Ft.
♀ 2 Car Garage
♀ 49 HERS Score

The Waterberry is a spacious and functional home with a well-defined Dinette that flows into the Kitchen with an extended island and Great Room with access to an outdoor space. The kitchen is perfect for cooking up your favorite meals. The first floor also includes a versatile Flex Room with a closet that can be converted into a fifth bedroom, as well as a Powder Room and linen closet. Upstairs are three secondary bedrooms with a full bathroom, a convenient Laundry Room, and a Primary Suite with a walk-in closet and toilet room.