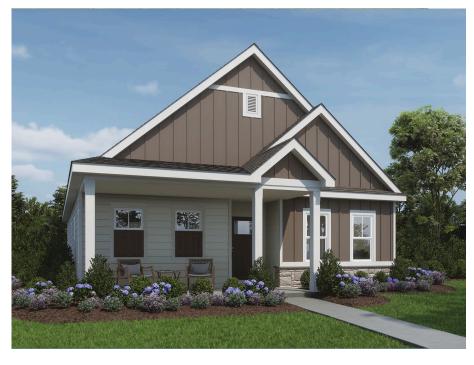

## The Rockwell

Terravessa

**Call Today** (608) 401-4769

## Call for Price

Home Style: First Floor Primary

2 Elevations Available

2 Bathrooms

1,491 Sq. Ft.

🖴 2 - 3 Car Garage

¶ 49 HERS Score

Welcome to The Rockwell, a 1,491 sq. ft. alley-load home designed for comfort and efficiency. The covered front porch leads into a well-planned foyer, where you'll find two bedrooms, including a primary suite with a walk-in closet and private bath. Continuing down the foyer, a half bath provides convenience for guests before you step into the heart of the home. The open-concept great room and kitchen offer a seamless space for entertaining, complete with a large pantry for ample storage. At the rear of the home, the rear foyer connects to the laundry area, ensuring a functional flow to daily routines. Finally, the attached two-car garage sits at the back, maintaining the home's beautiful curb appeal while offering easy access.