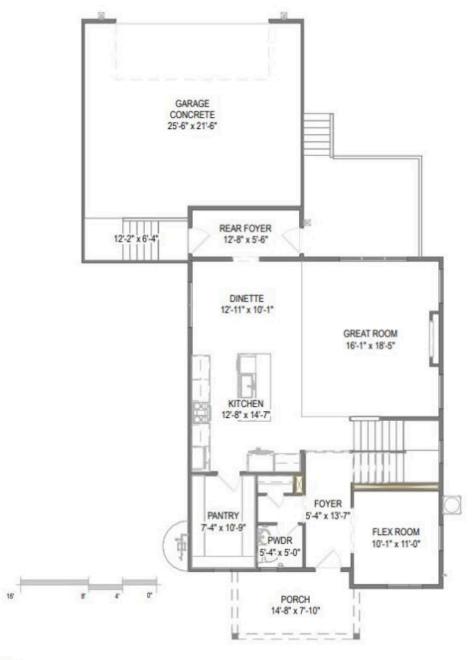

## **4813 Lacy Road**

Fitchburg, WI 53711

**Call Today** (608) 401-4769

First Floor

2.5 Bathrooms

🖶 2,444 Sg. Ft.

2 Car Garage

Move-In Ready NEW CONSTRUCTION! The Mulberry offers 2-story open-concept living w/ a rear 2+car garage w/ extra space, an oversized front porch & tons of curb appeal in the front of the home! The main level boasts a spacious Great Room w/ Fireplace which steps out onto your porch overlooking your landscaped low-maintenance yard. The Dining area & spacious Kitchen are ideal for hosting, leading to a HUGE pantry. Main floor flex room is a great size. Upstairs offers 3 bedrooms, including a large Primary retreat w/ Cathedral Ceiling, Large walk in closet & luxury en-suite bath w/ tile shower. Convenient 2nd floor laundry room. Endless potential for a custom designed finished basement if desired.