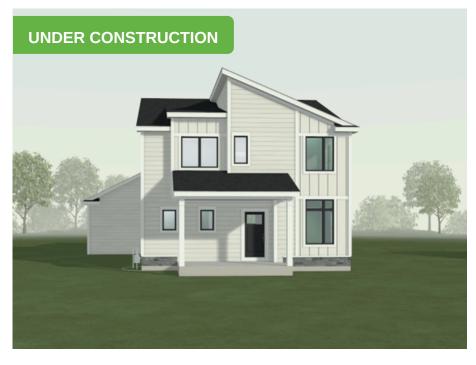

## **4813 Lacy Road**

Fitchburg, WI 53711

**Call Today** (608) 401-4769

PRICED AT

\$623,875

Neighborhood: Terravessa

Fitchburg, WI

Home Plan: The Mulberry

2.5 Bathrooms

🖶 2,444 Sg. Ft.

2 Car Garage

Move-In Ready NEW CONSTRUCTION! The Mulberry offers 2-story open-concept living w/ a rear 2+car garage w/ extra space, an oversized front porch & tons of curb appeal in the front of the home! The main level boasts a spacious Great Room w/ Fireplace which steps out onto your porch overlooking your landscaped low-maintenance yard. The Dining area & spacious Kitchen are ideal for hosting, leading to a HUGE pantry. Main floor flex room is a great size. Upstairs offers 3 bedrooms, including a large Primary retreat w/ Cathedral Ceiling, Large walk in closet & luxury en-suite bath w/ tile shower. Convenient 2nd floor laundry room. Endless potential for a custom designed finished basement if desired.