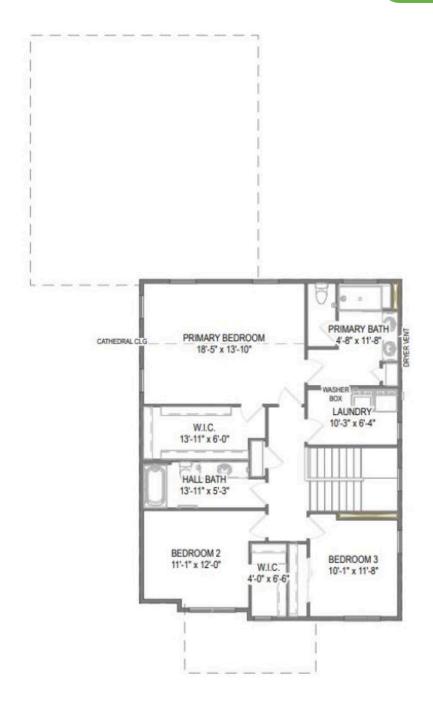

## 4813 Lacy Road

Fitchburg, WI 53711

**Call Today** (608) 401-4769

Second Floor

2.5 Bathrooms

🖶 2,444 Sg. Ft.

2 Car Garage

Move-In Ready NEW CONSTRUCTION! The Mulberry offers 2-story open-concept living w/ a rear 2+car garage w/ extra space, an oversized front porch & tons of curb appeal in the front of the home! The main level boasts a spacious Great Room w/ Fireplace which steps out onto your porch overlooking your landscaped low-maintenance yard. The Dining area & spacious Kitchen are ideal for hosting, leading to a HUGE pantry. Main floor flex room is a great size. Upstairs offers 3 bedrooms, including a large Primary retreat w/ Cathedral Ceiling, Large walk in closet & luxury en-suite bath w/ tile shower. Convenient 2nd floor laundry room. Endless potential for a custom designed finished basement if desired.