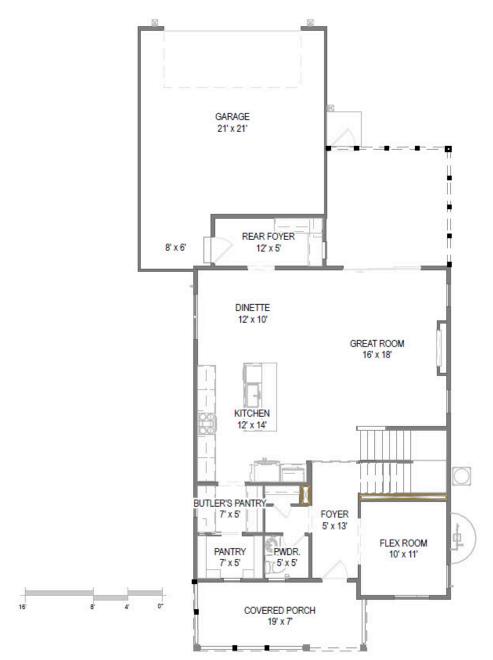

On the first floor, you'll find an open-concept layout anchored by a spacious Great Room and a bright Kitchen with a large island, walk-in pantry, and a convenient Butler's Pantry—perfect for everyday living and entertaining. A flexible front room near the foyer is ideal for a home office, playroom, or guest space.

#### **First Floor**

The information, text, graphics and links provided herein are provided by Tim O'Brien Homes as a convenience to its customers. Tim O'Brien Homes does not guarantee the accuracy or completeness of the information, text, graphics, links and other items contained on this website or any other website. All prices, promotions and specifications are subject to change at any time without notice based on the discretion of Tim O'Brien Homes.