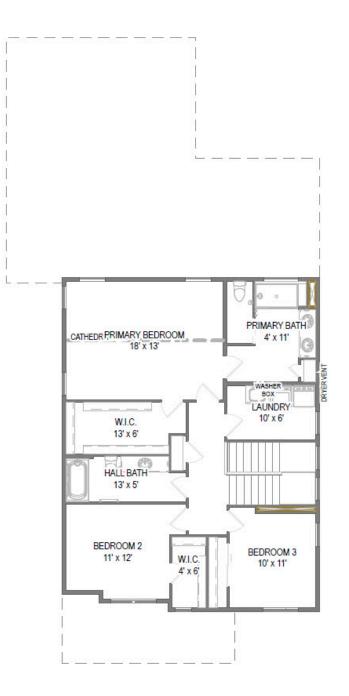

Upstairs, the home features a private Primary Bedroom with cathedral ceilings, a large walk-in closet, and a luxurious bath. Two additional bedrooms share a full bath, and the second-floor laundry room adds everyday ease.

#### Second Floor

The information, text, graphics and links provided herein are provided by Tim O'Brien Homes as a convenience to its customers. Tim O'Brien Homes does not guarantee the accuracy or completeness of the information, text, graphics, links and other items contained on this website or any other website. All prices, promotions and specifications are subject to change at any time without notice based on the discretion of Tim O'Brien Homes.