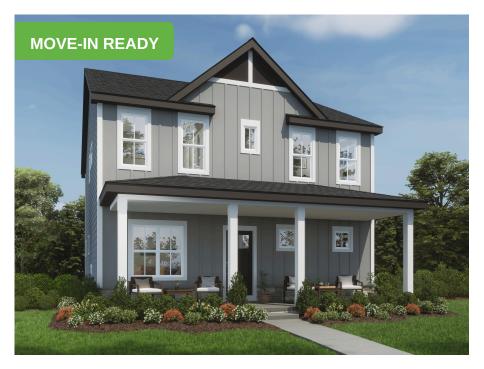

## 4777 Lacy Road

Fitchburg, WI 53711

\$624,875

Neighborhood: Terravessa Fitchburg, WI

Home Plan: The Mulberry

🕮 3 Bedrooms

- $\stackrel{\mathbb{P}}{\Box}$  2.5 Bathrooms
- 🗄 2,370 Sq. Ft.

🛱 2 Car Garage

Move-In Ready NEW CONSTRUCTION! The Mulberry offers 2-story openconcept living w/ a rear 2+car garage w/ extra space, an oversized front porch & tons of curb appeal in the front of the home! The main level boasts a spacious Great Room w/ Fireplace which steps out onto your porch overlooking your landscaped low-maintenance yard. The Dining area & spacious Kitchen are ideal for hosting, leading to a HUGE pantry. Main floor flex room is a great size. Upstairs offers 3 bedrooms, including a large Primary retreat w/ Cathedral Ceiling, Large walk in closet & luxury en-suite bath w/ tile shower. Convenient 2nd floor laundry room. Endless potential for a custom designed finished basement if desired.