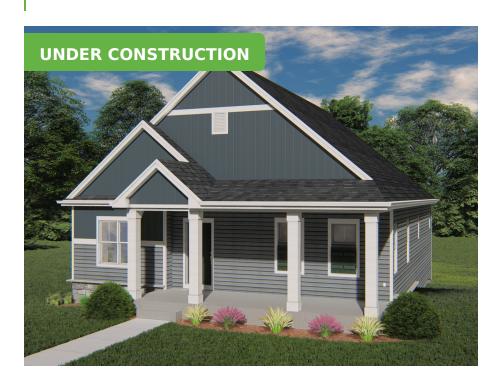

## 4817 Lacy Road

Fitchburg, WI 53711

**Call Today** (608) 401-4769

\$542,900

Neighborhood: Terravessa

Fitchburg, WI

Home Plan: The Monet

2 Bedrooms

2.0 Bathrooms

1,602 Sq. Ft.

2 Car Garage

The Monet is an open-concept, alley-loaded ranch home with both bedrooms and bathrooms located at the front of the home. On one side of the home is a secondary bedroom with a walk-in closet and an adjacent full bathroom, and on the other side is the Owner's Suite, which has a large walk-in closet and Owner's Bathroom with a linen closet. The living space beyond the bedrooms consists of a spacious Great Room, Dinette, and Kitchen with a corner walk-in pantry. The Rear Foyer features a Laundry Room, walk-in closet, and access to a private outdoor space.