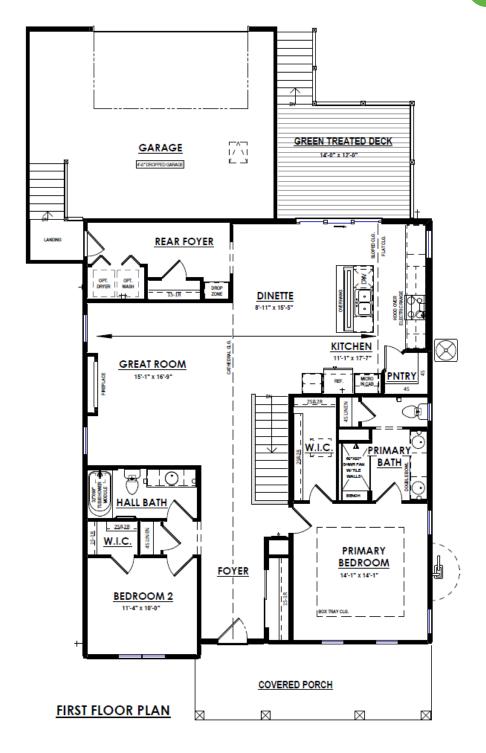

2.0 Bathrooms

1,602 Sq. Ft.

2 Car Garage

The Monet is an open-concept, alley-loaded ranch home with both bedrooms and bathrooms located at the front of the home. On one side of the home is a secondary bedroom with a walk-in closet and an adjacent full bathroom, and on the other side is the Owner's Suite, which has a large walk-in closet and Owner's Bathroom with a linen closet. The living space beyond the bedrooms consists of a spacious Great Room, Dinette, and Kitchen with a corner walk-in pantry. The Rear Foyer features a Laundry Room, walk-in closet, and access to a private outdoor space.