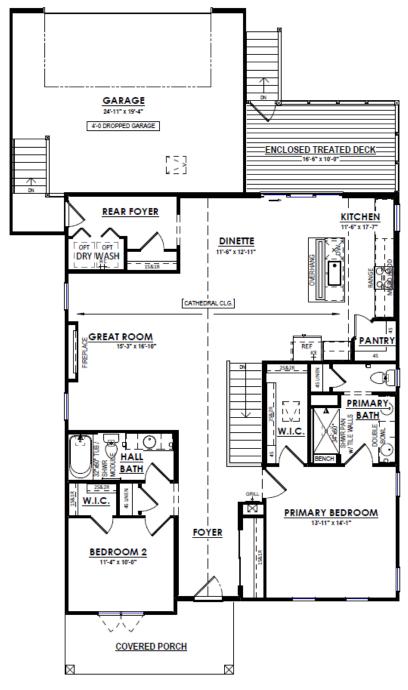

2.0 Bathrooms

1,602 Sq. Ft.

2 Car Garage

The Monet is an open-concept, alley-loaded ranch home with both bedrooms and bathrooms located at the front of the home. On one side of the home is a secondary bedroom with a walk-in closet and an adjacent full bathroom, and on the other side is the Owner's Suite, which has a large walk-in closet and Owner's Bathroom with a linen closet. The living space beyond the bedrooms consists of a spacious Great Room, Dinette, and Kitchen with a corner walk-in pantry. The Rear Foyer features a Laundry Room, walk-in closet, and access to a private outdoor space.

## 4815 Lacy Road

Fitchburg, WI 53711

**Call Today** (608) 401-4769

FIRST FLOOR PLAN