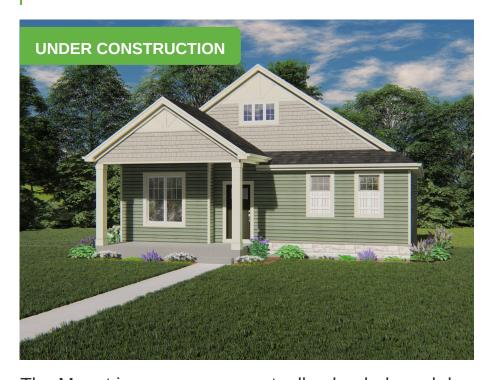

## 4815 Lacy Road

Fitchburg, WI 53711

**Call Today** (608) 401-4769

\$558,900

Neighborhood: Terravessa

Fitchburg, WI

Home Plan: The Monet

2 Bedrooms

2.0 Bathrooms

1,602 Sq. Ft.

2 Car Garage

The Monet is an open-concept, alley-loaded ranch home with both bedrooms and bathrooms located at the front of the home. On one side of the home is a secondary bedroom with a walk-in closet and an adjacent full bathroom, and on the other side is the Owner's Suite, which has a large walk-in closet and Owner's Bathroom with a linen closet. The living space beyond the bedrooms consists of a spacious Great Room, Dinette, and Kitchen with a corner walk-in pantry. The Rear Foyer features a Laundry Room, walk-in closet, and access to a private outdoor space.