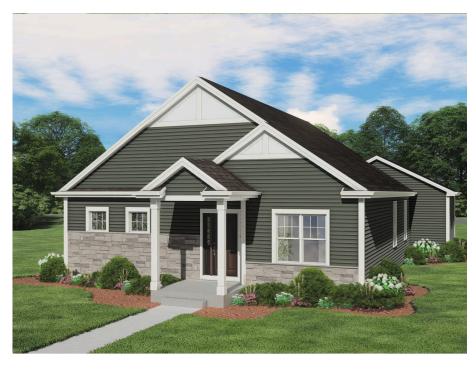

## The Monet

Terravessa

**Call Today** (608) 401-4769

## Call for Price

Home Style: Single Family

4 Elevations Available

≌ 2 Bedroom

 $\stackrel{\text{\tiny 10}}{\sqsubseteq}$  2 Bathrooms

∄ 1,672 Sq. Ft.

2 Car Garage

The Monet is an open-concept, alley-loaded ranch home thoughtfully designed with both bedrooms and bathrooms situated at the front of the home. One side of the home houses a secondary bedroom equipped with a walk-in closet and a conveniently placed full bathroom. On the opposite side, you'll find the Primary Suite, complete with a large walk-in closet and an en suite bathroom featuring a linen closet. Beyond the bedrooms lies a generous living space, comprising a spacious Great Room, a Dinette, and a Kitchen with a corner walk-in pantry. The Rear Foyer comes complete with a Laundry Room, a walk-in closet, and access to a private outdoor retreat.