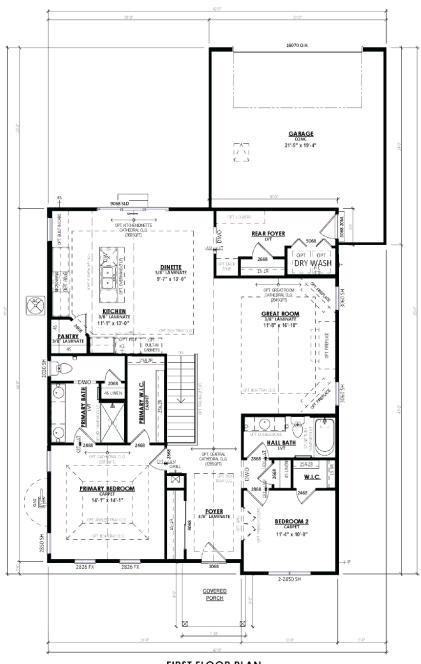

## Call for Price

Home Style: Single Family

4 Elevations Available

≌ 2 Bedroom

 $\stackrel{\text{\tiny 10}}{\sqsubseteq}$  2 Bathrooms

∄ 1,672 Sq. Ft.

2 Car Garage

The Monet is an open-concept, alley-loaded ranch home thoughtfully designed with both bedrooms and bathrooms situated at the front of the home. One side of the home houses a secondary bedroom equipped with a walk-in closet and a conveniently placed full bathroom. On the opposite side, you'll find the Primary Suite, complete with a large walk-in closet and an en suite bathroom featuring a linen closet. Beyond the bedrooms lies a generous living space, comprising a spacious Great Room, a Dinette, and a Kitchen with a corner walk-in pantry. The Rear Foyer comes complete with a Laundry Room, a walk-in closet, and access to a private outdoor retreat.

## The Monet

Terravessa

**Call Today** (608) 401-4769

FIRST FLOOR PLAN