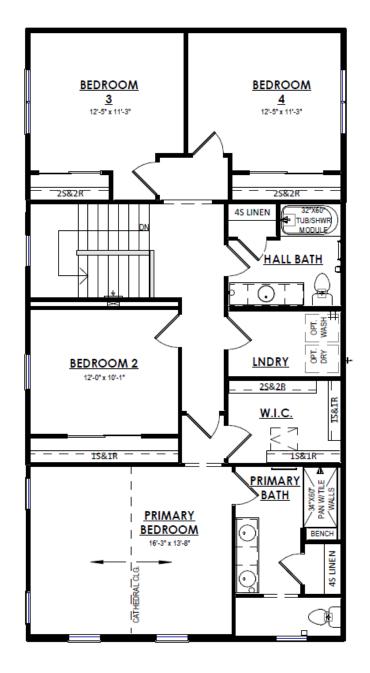

## 2890 Turnip Way

Fitchburg, WI 53711

**Call Today** (608) 401-4769

SECOND FLOOR PLAN

2.5 Bathrooms

🔓 2,320 Sq. Ft.

△ 2 Car Garage

The Kahlo is a thoughtfully structured two-story alley plan, boasting two bedrooms and two and a half bathrooms. As you step inside, you're immediately welcomed by a spacious living area, integrating the Great Room, Dinette, and a Kitchen furnished with a large corner walk-in pantry. The staircase leading to the upper level is strategically placed in the Rear Foyer at the back of the home. The upper level houses both bedrooms, including a substantial Primary Suite that flaunts an oversized walk-in closet and a lavish bathroom. Adding to the functionality, the Laundry Room is also located upstairs, along with an additional bedroom and full bathroom. For those requiring more living space or bedrooms, an option to expand over the garage is available.