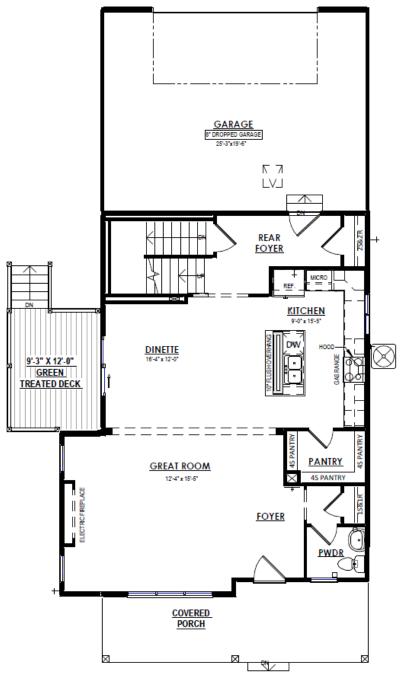

## 2890 Turnip Way

Fitchburg, WI 53711

**Call Today** (608) 401-4769

FIRST FLOOR PLAN

2.5 Bathrooms

🔓 2,320 Sq. Ft.

△ 2 Car Garage

The Kahlo is a thoughtfully structured two-story alley plan, boasting two bedrooms and two and a half bathrooms. As you step inside, you're immediately welcomed by a spacious living area, integrating the Great Room, Dinette, and a Kitchen furnished with a large corner walk-in pantry. The staircase leading to the upper level is strategically placed in the Rear Foyer at the back of the home. The upper level houses both bedrooms, including a substantial Primary Suite that flaunts an oversized walk-in closet and a lavish bathroom. Adding to the functionality, the Laundry Room is also located upstairs, along with an additional bedroom and full bathroom. For those requiring more living space or bedrooms, an option to expand over the garage is available.