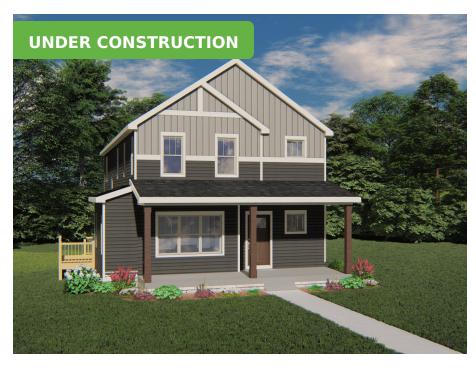

## 2890 Turnip Way

Fitchburg, WI 53711

**Call Today** (608) 401-4769

\$582,900

Neighborhood: Terravessa

Fitchburg, WI

Home Plan: The Kahlo

4 Bedrooms

2.5 Bathrooms

🔓 2,320 Sq. Ft.

△ 2 Car Garage

The Kahlo is a thoughtfully structured two-story alley plan, boasting two bedrooms and two and a half bathrooms. As you step inside, you're immediately welcomed by a spacious living area, integrating the Great Room, Dinette, and a Kitchen furnished with a large corner walk-in pantry. The staircase leading to the upper level is strategically placed in the Rear Foyer at the back of the home. The upper level houses both bedrooms, including a substantial Primary Suite that flaunts an oversized walk-in closet and a lavish bathroom. Adding to the functionality, the Laundry Room is also located upstairs, along with an additional bedroom and full bathroom. For those requiring more living space or bedrooms, an option to expand over the garage is available.