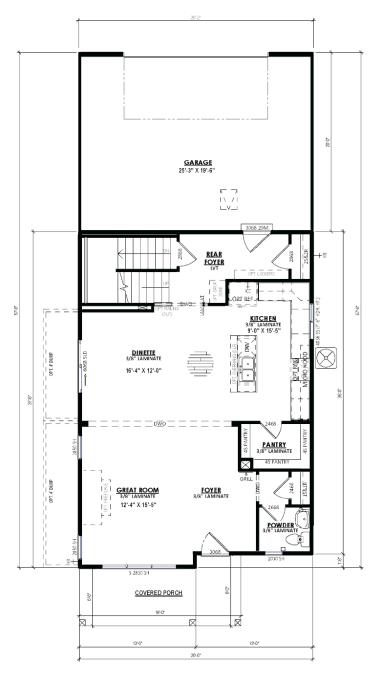

## The Kahlo

Terravessa

**Call Today** (608) 401-4769

**FIRST FLOOR PLAN** 

## Call for Price

Home Style: Single Family

3 Elevations Available

2 - 4 Bedroom

2.5 Bathrooms

🗓 1,872 Sq. Ft.

2 Car Garage

The Kahlo is a thoughtfully structured two-story alley plan, boasting two bedrooms and two and a half bathrooms. As you step inside, you're immediately welcomed by a spacious living area, integrating the Great Room, Dinette, and a Kitchen furnished with a large corner walk-in pantry. The staircase leading to the upper level is strategically placed in the Rear Foyer at the back of the home. The upper level houses both bedrooms, including a substantial Primary Suite that flaunts an oversized walk-in closet and a lavish bathroom. Adding to the functionality, the Laundry Room is also located upstairs, along with an additional bedroom and full bathroom. For those requiring more living space or bedrooms, an option to expand over the garage is available.