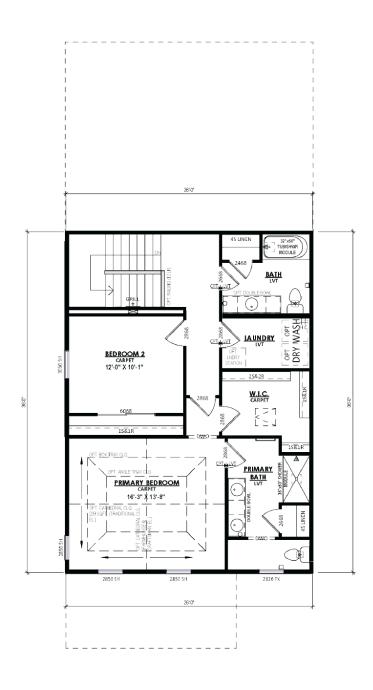

## The Kahlo

Terravessa

**Call Today** (608) 401-4769

**SECOND FLOOR PLAN** 

## Call for Price

Home Style: Single Family

3 Elevations Available

2 - 4 Bedroom

2.5 Bathrooms

🗓 1,872 Sq. Ft.

2 Car Garage

The Kahlo is a thoughtfully structured two-story alley plan, boasting two bedrooms and two and a half bathrooms. As you step inside, you're immediately welcomed by a spacious living area, integrating the Great Room, Dinette, and a Kitchen furnished with a large corner walk-in pantry. The staircase leading to the upper level is strategically placed in the Rear Foyer at the back of the home. The upper level houses both bedrooms, including a substantial Primary Suite that flaunts an oversized walk-in closet and a lavish bathroom. Adding to the functionality, the Laundry Room is also located upstairs, along with an additional bedroom and full bathroom. For those requiring more living space or bedrooms, an option to expand over the garage is available.