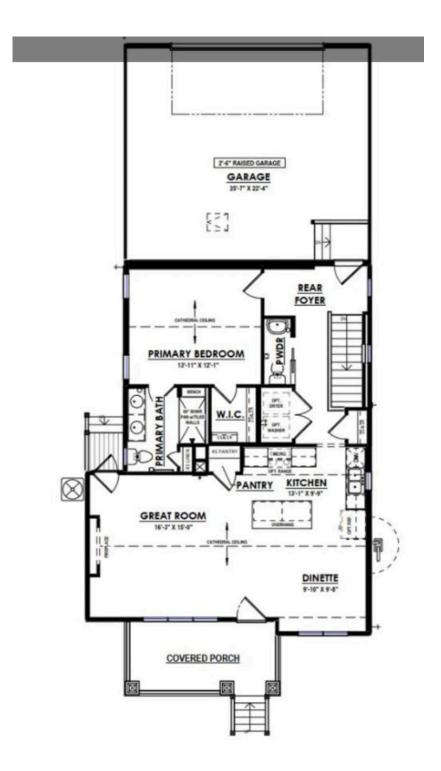

## 4830 Lacy Road

Fitchburg, WI 53711

\$**528,875** 

Neighborhood: Terravessa Fitchburg, WI

- 🕮 3 Bedrooms
- 🖆 2.5 Bathrooms
- 🗄 1,816 Sq. Ft.
- 🛱 2 Car Garage

Healthy, Energy-Efficient, NEW Construction, Built for the way you live! The Beckett ranch plan is nestled in a neighborhood close to parks, walking trails, shops and school. This charming home features an oversized front porch to enjoy your morning coffee. Step inside to soaring cathedral ceilings & an open concept. The luxury kitchen features stainless appliances, quartz countertops & soft close cabinets. The Great Room features a fireplace and primary bedroom features cathedra ceiling, en-suite bath w/ luxury tiled shower, dual sink vanity l& large walk-in closet. The lower level features 2 bedrooms and a full bath along w/ a nice size family room / rec room. Comes w/ Tim O'Brien Homes extensive warranties. Call for your tour today!